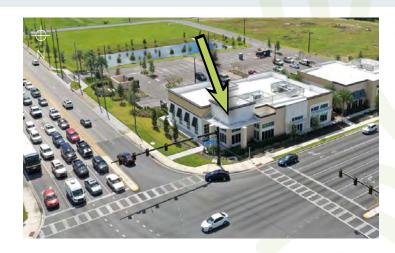

#### PROPERTY HIGHLIGHTS

- # High traffic area
- Located on the corner of W. Colonial Dr. and Maguire Rd.
- 71,357 sq ft shopping area
- 38 parking spaces
- # High service employment area (hospitality and food & drink)
- Medium sized patio area for Tropical Smoothie and Tijuana Flats
- 2 mile radius has more employees than residents
- # Higher income area
- 3 points of entry, all right in right out access
- Traffic Counts: W Colonial Dr 45,000 VPD Maguire Rd 21,500 VPD