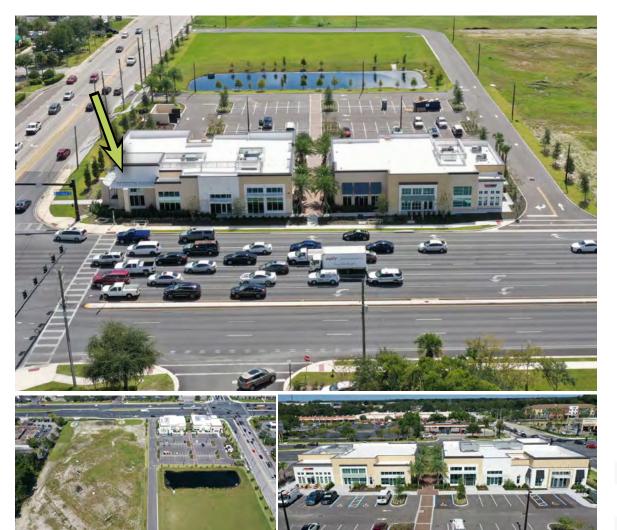

## **OCOEE CORNERS**

W. Colonial Dr. / SR 50 at Maguire Rd., Ocoee, FL

#### PROPERTY HIGHLIGHTS

- # High traffic area
- Located on the corner of W. Colonial Dr. and Maguire Rd.
- 71,357 sq ft shopping area
- 38 parking spaces
- # High service employment area (hospitality and food & drink)
- Medium sized patio area for Tropical Smoothie and Tijuana Flats
- 2 mile radius has more employees than residents
- # Higher income area
- 3 points of entry, all right in right out access
- Traffic Counts: W Colonial Dr 45,000 VPD Maguire Rd 21,500 VPD