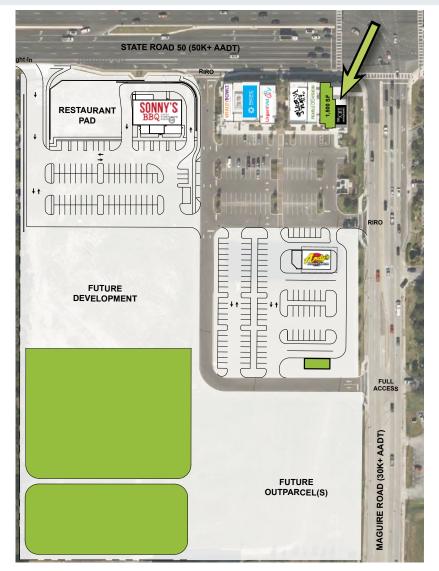

## **OCOEE CORNERS**

W. Colonial Dr. / SR 50 at Maguire Rd., Ocoee, FL

### Surrounding Retail