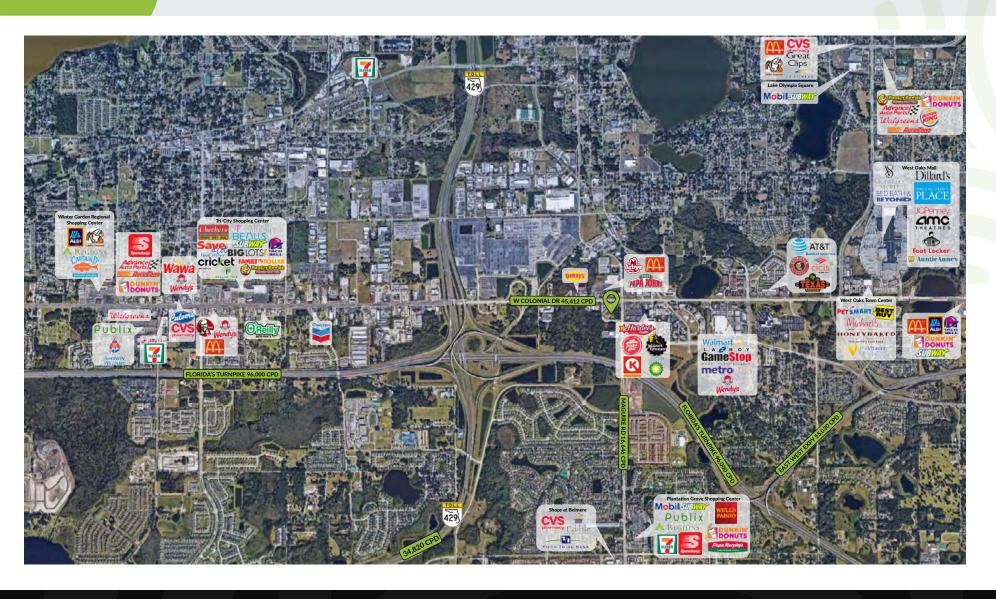

s
- # High service employment area (hospitality and food & drink)
- Medium sized patio area for Tropical Smoothie and Tijuana Flats
- 2 mile radius has more employees than residents
- # Higher income area
- 3 points of entry, all right in right out access
- Traffic Counts: W Colonial Dr 45,000 VPD Maguire Rd 21,500 VPD

| DEMOGRAPHICS      | 1 Mile    | 3 Mile    | 5 Mile    |
|-------------------|-----------|-----------|-----------|
| Population        | 6,087     | 67,666    | 192,173   |
| Median HH Income  | \$85,128  | \$80,994  | \$79,181  |
| Average HH Income | \$124,899 | \$117,053 | \$116,501 |







## **OCOEE CORNERS**

W. Colonial Dr. / SR 50 at Maguire Rd., Ocoee, FL













### Surrounding Retail

# **OCOEE CORNERS**

W. Colonial Dr. / SR 50 at Maguire Rd., Ocoee, FL





Janet Galvin 407 484 9562 janet@archonca.com 100 East Central Blvd, Suite #2 Orlando, FL 32801 P 407 278 5535 | F 407 545 2844 www.archonca.com

Stay in the know. Click to follow us on social media.