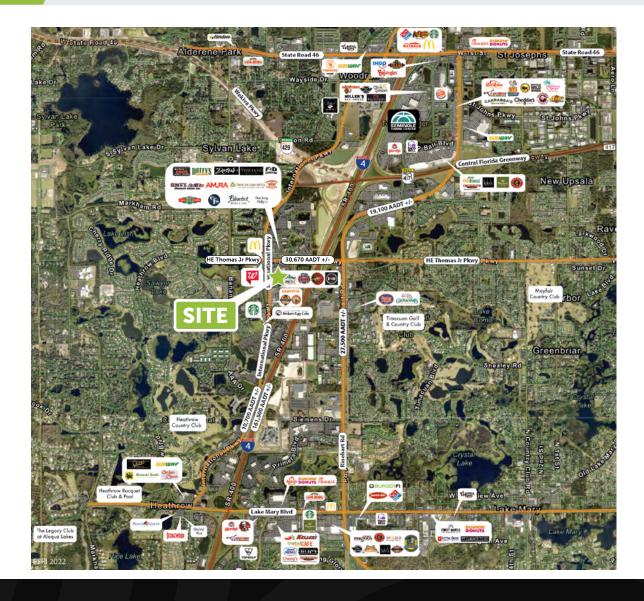

Surrounding Retail

## Y, FL 32746 PROPERTY HIGHLIGHTS

- 35 Acre Mixed-Use Development, comprised of 70,000± SF of Retail/Bank/Restaurant Space, 100,000± SF of Office Space; the Marriott Hotel & Conference Center (304 Rooms); and Residence Inn by Marriott (100 Rooms).
- Traffic Count: International Parkway –14,000± VPD H.E. Thomas Jr Parkway (CR 46A) – 31,000± VPD I-4 – 132,000± VPD
- Join: Marriott Hotel & Conference Center, Residence Inn by Marriott, Daddy's Chicken, UPS Store, Grafton Street Pub, FishBones, Hili Fitness, Park Jewelers, Friendly Confines Sports Restaurant, Terra Mia Italian Restaurant, Velvet Lab Hair Salon
- Heathrow is an affluent suburban community, located on the I-4 Corridor north of Orlando, and considered part of the Greater Orlando Area. Just off I-4, Park Place has excellent access to and visibility from this interstate.
- Park Place at Heathrow is centrally located, at the intersection of H.E. Thomas Jr Parkway (CR 46A) and International Parkway. This prime location provides frontage, as well as ingress/egress on both roads.
- Wearby: Westin Hotel, Hampton Inn, Ruth's Chris, Publix, Walgreen's, Wells Fargo & over 1,000,000±SF of office.