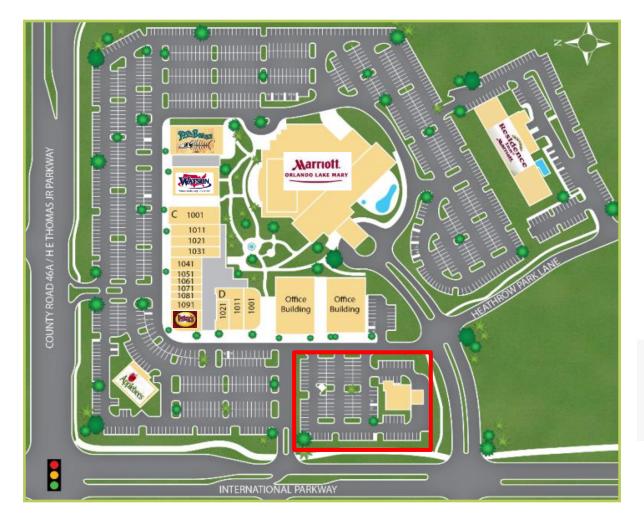

rlando, and considered part of the Greater Orlando Area. Just off I-4, Park Place has excellent access to and visibility from this interstate.
- Park Place at Heathrow is centrally located, at the intersection of H.E. Thomas Jr Parkway (CR 46A) and International Parkway. This prime location provides frontage, as well as ingress/egress on both roads.
- Wearby: Westin Hotel, Hampton Inn, Ruth's Chris, Publix, Walgreen's, Wells Fargo & over 1,000,000±SF of office.



Janet Galvin O 407 278 5535 x 404 C 407 484 9562 janet@archonca.com

100 East Central Blvd, Suite #2 Orlando, FL 32801 P 407 278 5535 | F 407 545 2844 www.archonca.com Stay in the know. Click to follow us on social media.



Site Plan

## PARK PLACE AT HEATHROW

International Pkwy & County Road 46A (AT I-4), LAKE MARY, FL 32746



| DEMOGRAPHICS   | 1 Mile  | 3 Mile    | 5 Mile   |
|----------------|---------|-----------|----------|
| Population     |         | 55,743    | 116,580  |
| Avg. HH Income | 102,225 | \$102,701 | \$94,970 |



David Cobb O 407 278 4594 C 407 506 9058 david@archonca.com **Janet Galvin** O 407 278 5535 x 404 C 407 484 9562 janet@archonca.com 100 East Central Blvd, Suite #2 Orlando, FL 32801 P 407 278 5535 | F 407 545 2844 www.archonca.com Stay in the know. Click to follow us on social media.



Surrounding Retail

## PARK PLACE AT HEATHROW

International Pkwy & County Road 46A (AT I-4), LAKE MARY, FL 32746





**David Cobb** O 407 278 4594 C 407 506 9058 david@archonca.com **Janet Galvin** O 407 278 5535 x 404 C 407 484 9562 janet@archonca.com 100 East Central Blvd, Suite #2 Orlando, FL