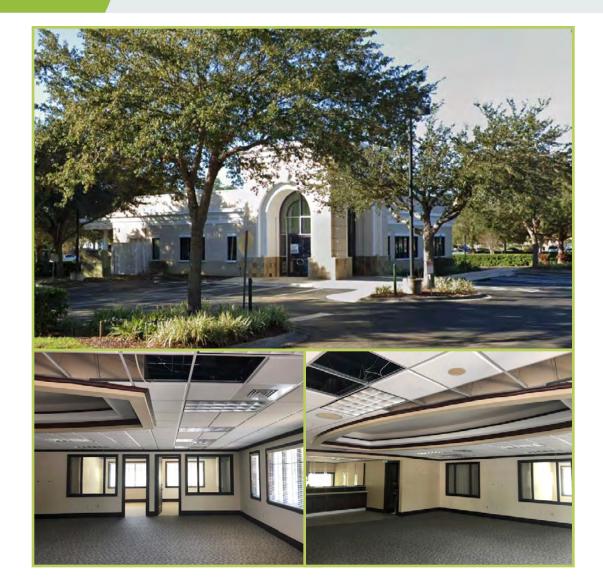

3,600 SF Freestanding Building

## PARK PLACE AT HEATHROW

International Pkwy & County Road 46A (AT I-4), LAKE MARY, FL 32746



## Y, FL 32746 PROPERTY HIGHLIGHTS

- 35 Acre Mixed-Use Development, comprised of 70,000± SF of Retail/Bank/Restaurant Space, 100,000± SF of Office Space; the Marriott Hotel & Conference Center (304 Rooms); and Residence Inn by Marriott (100 Rooms).
- Traffic Count: International Parkway –14,000± VPD H.E. Thomas Jr Parkway (CR 46A) – 31,000± VPD I-4 – 132,000± VPD
- Join: Marriott Hotel & Conference Center, Residence Inn by Marriott, Daddy's Chicken, UPS Store, Grafton Street Pub, FishBones, Hili Fitness, Park Jewelers, Friendly Confines Sports Restaurant, Terra Mia Italian Restaurant, Velvet Lab Hair Salon
- Heathrow is an affluent suburban community, located on the I-4 Corridor north of Orlando, and considered part of the Greater Orlando Area. Just off I-4, Park Place has excellent acc