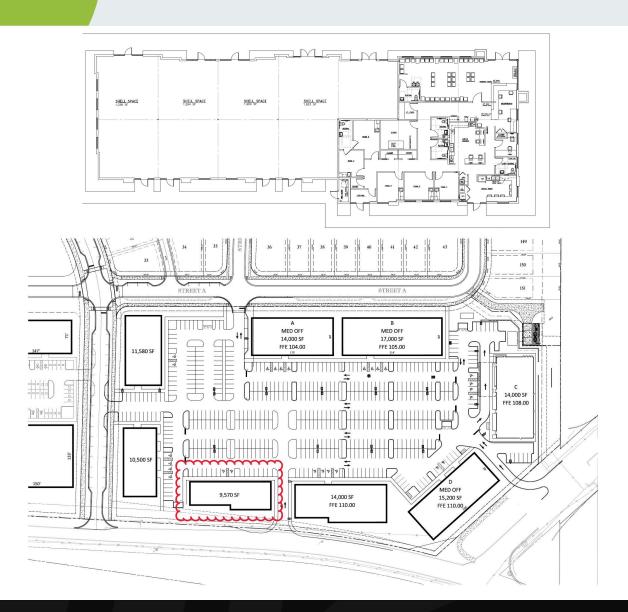

9,570 SF New Construction Available

## HAMLIN MEDICAL OFFICE

Porter Rd & Avalon Rd. Horizon West, FL 34787

- Opportunity to be a part of the growing Hamlin/Horizon West medical submarket. Ideal for all specialties.
- Site is surrounded by additional medical office users including plastic surgery, rehab, and urgent care.
- A multi-specialty surgery center is adjacent to the property
- Co-Tenants: Orlando Health Horizon West
- Traffic Counts: SR 429 Western Beltway 47,000 ADT