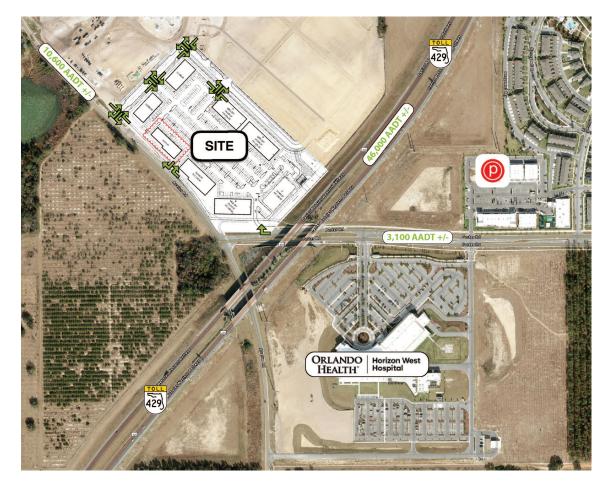

## HAMLIN MEDICAL OFFICE

Porter Rd & Avalon Rd. Horizon West, FL 34787

- Opportunity to be a part of the growing Hamlin/Horizon West medical submarket. Ideal for all specialties.
- Site is surrounded by additional medical office users including plastic surgery, rehab, and urgent care.
- A multi-specialty surgery center is adjacent to the property
- Co-Tenants: Orlando Health Horizon West
- Traffic Counts: SR 429 Western Beltway 47,000 ADT