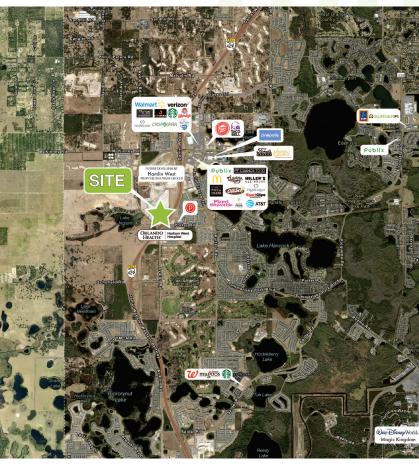

## PROPERTY HIGHLIGHTS

- >> 300+ affluent neighborhoods
- 3 1.2 million residents within 30 minutes
- 5 6 new public schools built in the last five years.
- 9 new additional public schools built by 2027