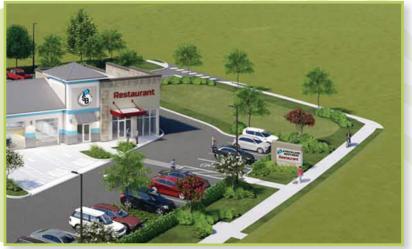

## **GROUND-UP RESTAURANT / RETAIL END CAP**

Located on Lee Road, just east of Edgewater Drive