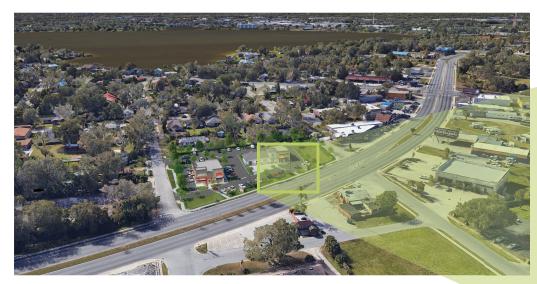

## **GROUND-UP RESTAURANT / RETAIL END CAP**

Located on Lee Road, just east of Edgewater Drive