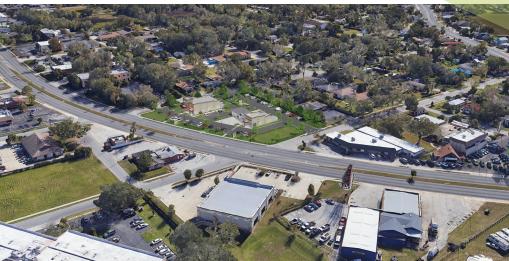

## **GROUND-UP RESTAURANT / RETAIL END CAP**

Located on Lee Road, just east of Edgewater Drive