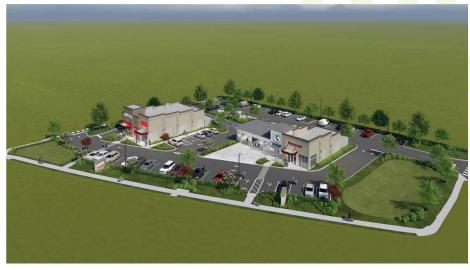

## **GROUND-UP RESTAURANT / RETAIL END CAP**

Located on Lee Road, just east of Edgewater Drive

## PROPERTY HIGHLIGHTS

- 🖐 Join Papa John's, Charley's & Strickland Bros., 10 Min Oil Change
- Capture patrons from the south and west as College Park and Winter Park meld as a trade area
- C-1 Commercial Zoning Orange County
- Daily Traffic Counts on Lee Road/SR 423: 41,500 VPD
- # High Traffic Corridor Between 1-4 and Edgewater Drive
- Approximately 340 Feet of Frontage off Lee Road
- Prominent Monument Signage Available