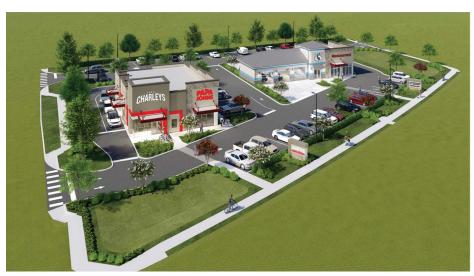

## **GROUND-UP RESTAURANT / RETAIL END CAP**

Located on Lee Road, just east of Edgewater Drive

## PROPERTY HIGHLIGHTS

- 🖐 Join Papa John's, Charley's & Strickland Bros., 10 Min Oil Change
- Capture patrons from the south and west as College Park and Winter Park meld as a trade area
- C-1 Commercial Zoning Orange County
- Daily Traffic Counts on Lee Road/SR 423: 41,500 VPD
- # High Traffic Corridor Between 1-4 and Edgewater Drive
- Approximately 340 Feet of Frontage off Lee Road
- Prominent Monument Signage Available