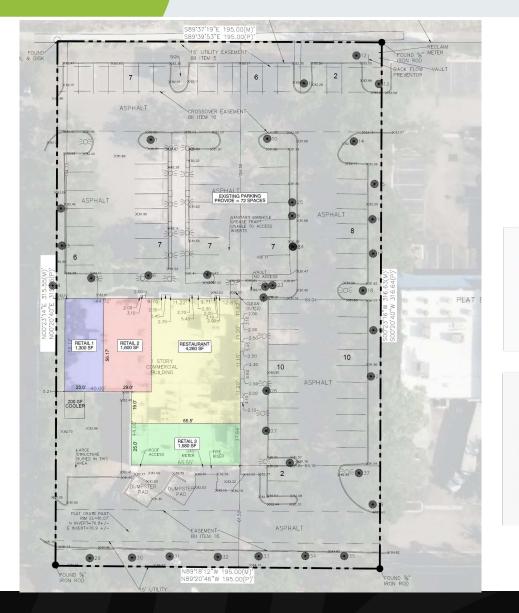

Site Plan

## HIGH PROFILE SPACE AVAILABLE (ONLY 1,600 SF REMAINING)

474 W SR 436, Altamonte Springs, FL 32714

| Retail 1 - National Tenant Pizza                  |
|---------------------------------------------------|
| Retail 2 - Available 1,600 SF (Retail Restaurant) |
| Retail 3 - National Tenant Breakfast/Lunch        |
| Retail 4 - Storage                                |