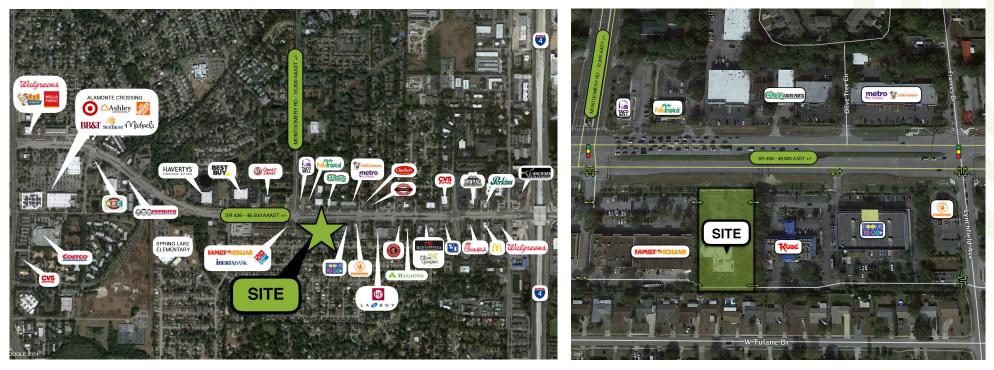

## HIGH PROFILE SPACE AVAILABLE (ONLY 1,600 SF REMAINING)

474 W SR 436, Altamonte Springs, FL 32714

## **PROPERTY HIGHLIGHTS:**

- Solution State (Section 2) Section 2018 (Section 2) Section 2) Section 2018 (Section 2) Section 2018 (Section 2) Section 2) Section
- Large Monument signage available on main road.
- Only 1,600 sf remaining. Join National Pizza
- Concept & National Breakfast Concept. Main Adjacent Pad Ready Site **0.82 AC**

- Property has access from 2 Traffic Signals & a Right in / Right out.
- Total ADT: 63,300 ADT (SR 436 & Montgomery Rd.)

Archon Commercial Advisors is an affilate of sme Source

**Janet Galvin** O 407 278 5535 x 404 C 407 484 9562 janet@archonca.com 100 East Central Blvd, Suite #2 Orlando, FL 32801 P 407 278 5535 | F 407 545 2844 www.archonca.com Stay in the know. Click to follow us on social media.