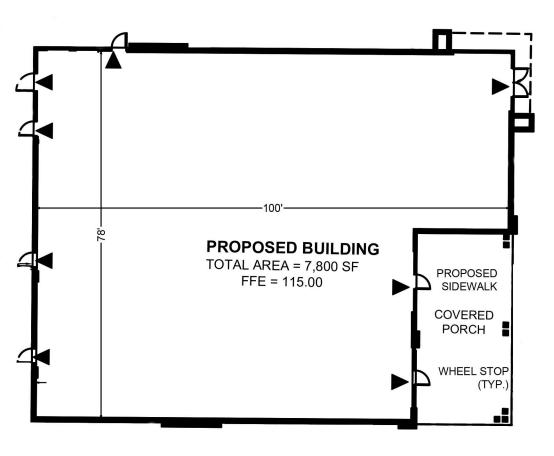

BUILDING

## **BRAND NEW HIGH TRAFFIC RETAIL CENTER**

9200 TURKEY LAKE RD, ORLANDO FL 32819



| DEMOGRAPHICS            | 1 Mile    | 3 Mile    | 5 Mile   |
|-------------------------|-----------|-----------|----------|
| <b>Total Population</b> | 1,476     | 40,345    | 143,990  |
| Daytime Population      | 17,465    | 92,464    | 238,655  |
| Average HH Income       | \$156,244 | \$102,300 | \$82,263 |

#### **PROPERTY HIGHLIGHTS:**

- Proposed traffic signal at Jelly Stone Rd & Turkey Lake Rd.
- W High Traffic Area: Turkey Lake Rd. 35,121 AADT
- Adjacent to Proposed 286± multi family units
- Frontage on I-4
- Excellent front road visibility and access
- Strong daytime population







# Site Plan

### **BRAND NEW HIGH TRAFFIC RETAIL CENTER**

9200 TURKEY LAKE RD, ORLANDO FL 32819