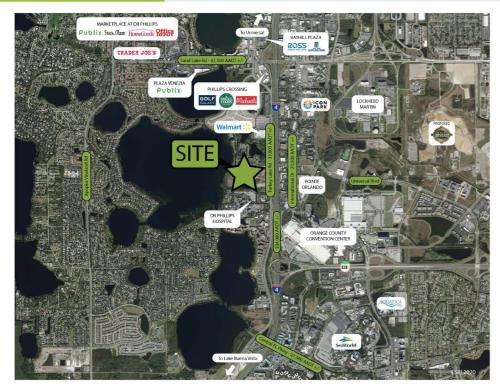

## **BRAND NEW HIGH TRAFFIC RETAIL CENTER**

9200 TURKEY LAKE RD, ORLANDO FL 32819

| DEMOGRAPHICS            | 1 Mile    | 3 Mile    | 5 Mile   |
|-------------------------|-----------|-----------|----------|
| <b>Total Population</b> | 1,476     | 40,345    | 143,990  |
| Daytime Population      | 17,465    | 92,464    | 238,655  |
| Average HH Income       | \$156,244 | \$102,300 | \$82,263 |

#### **PROPERTY HIGHLIGHTS:**

- Proposed traffic signal at Jelly Stone Rd & Turkey Lake Rd.
- W High Traffic Area: Turkey Lake Rd. 35,121 AADT
- Adjacent to Proposed 286± multi family units
- Frontage on I-4
- Excellent front road visibility and access
- Strong daytime population