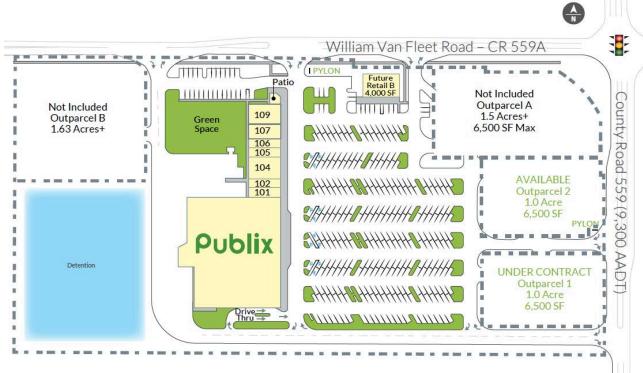

## Site Plan

## **PUBLIX AT LAKE JULIANA**

SWQ of County Rd 559 and William Van Fleet Rd, Auburndale, FL 33868

| SUITE # | SQ. FT.   | STATUS                           |  |  |
|---------|-----------|----------------------------------|--|--|
|         | 48,387 SF | Publix                           |  |  |
| 101     | 1,400 SF  | Publix Liquors                   |  |  |
| 102     | 1,190 SF  | Nutrition                        |  |  |
| 104     | 3,500 SF  | Grand Nail Lounge                |  |  |
| 105     | 1,400 SF  | Pizza Hut                        |  |  |
| 106     | 1,400 SF  | UPS Store                        |  |  |
| 107     | 2,400 SF  | Wakame Japanese and Thai Cuisine |  |  |
| 109     | 2,710 SF  | Huey Magoo's                     |  |  |

Building B: 1,200 - 4,000 SQ. FT. AVAILABLE

| DEMOGRAPHICS     | 5 Mile   | 10 Mile  | 15 Mile  |
|------------------|----------|----------|----------|
| Total Population | 27,892   | 157,647  | 492,871  |
| Households       | 9,884    | 61,498   | 188,295  |
| Median HH Income | \$65,048 | \$49,481 | \$53,000 |