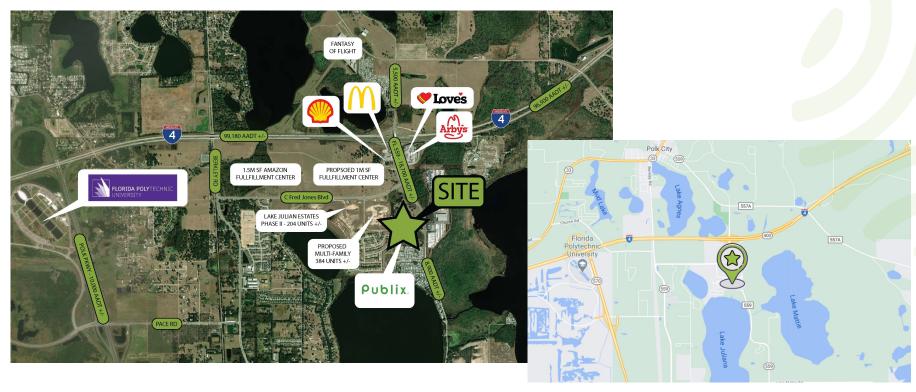

## **PUBLIX AT LAKE JULIANA**

Phase I Leased, Now Leasing Phase II

SWQ of County Rd 559 and William Van Fleet Rd, Auburndale, FL 33868

## PROPERTY HIGHLIGHTS:

- 62,400 square foot neighborhood center anchored by Publix.
- Positioned to conveniently serve residents of the Berkley Road corridor, the CR 559 corridor, Lake Alfred and Polk City
- Housing Growth: 2,000+ new homes
- Convenient Location: 20 minutes from Disney & 5 minutes from Florida Polytechnic University
- Major Roads: County Rd 559: 9,300± AADT, SR 400 (I-4): 98,180+ AADT