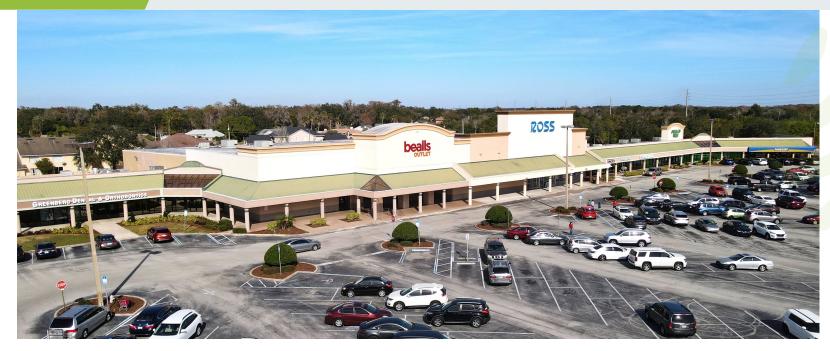

### For Lease 1,600 - 3,200 SF

## **SHOPPES AT KISSIMMEE**

3205 South John Young Parkway, Kissimmee, FL

#### **PROPERTY HIGHLIGHTS:**

- Strategically located along busy roadways in a growing sub market.
- Limited competition in the immediate vicinity
- **Wigh Traffic Area:** 112,500 ± AADT.
- Available Space: 1,600-3,200SF
- Roughly 4 Miles from Sun Rail Station

- Municipality: City Of Kissimmee
- 🎇 **Total GLA:** 74,520 <u>+</u> SF
  - Key Tenants: Ross Dress for Less (26,505sf) Beall's Outlet (21,744sf) Dollar Tree (10,212sf)
  - Major Roads: U.S. Highway 17-92: 69,500 ± AADT, Pleasant Hill Road: 43,000 ± AADT

- 👺 **Zoning:** AC-3/AN
- Wear Built/Renovated:1988/2012
- Lot Size: 9.41 ± Acres
- Excellent frontage, access and visibility from both major roadways, hard signalized intersection.

**Janet Galvin** O 407 278 5535 x 404 C 407 484 9562 janet@archonca.com