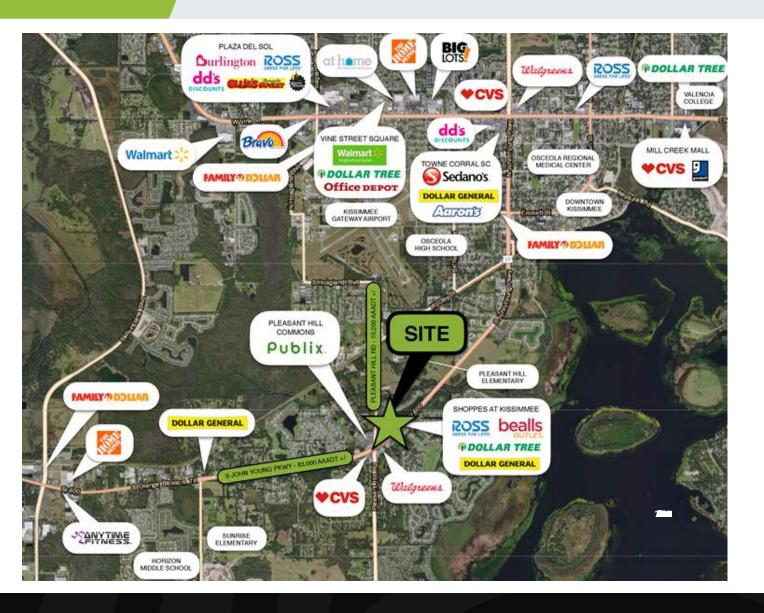

### Surrounding Retail

## **SHOPPES AT KISSIMMEE**

3205 South John Young Parkway, Kissimmee, FL

Archon Commercial Advisors is an affil te of sme Source

**Janet Galvin** O 407 278 5535 x 404 C 407 484 9562 janet@archonca.com

100 East Central Blvd, Suite #2 Orlando, FL 32801 P 407 278 5535 | F 407 545 2844 www.archonca.com Stay in the know. Click to follow us on social media.