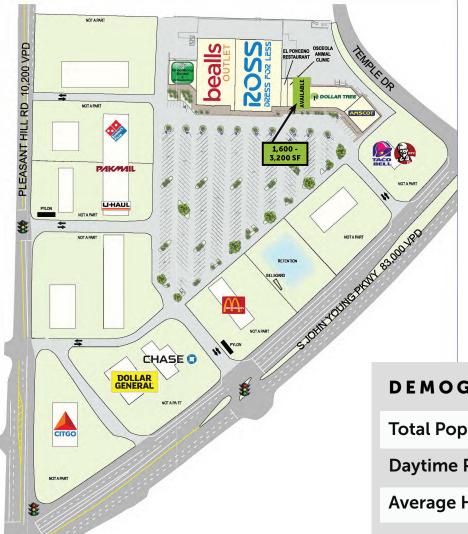

### Site Plan

# **SHOPPES AT KISSIMMEE**

3205 South John Young Parkway, Kissimmee, FL

| DEMOGRAPHICS       | 1 Mile   | 3 Mile   | 5 Mile   |
|--------------------|----------|----------|----------|
| Total Population   | 2,680    | 34,392   | 118,578  |
| Daytime Population | 2,595    | 22,603   | 43,737   |
| Average HH Income  | \$47,925 | \$57,357 | \$58,723 |
|                    |          |          |          |