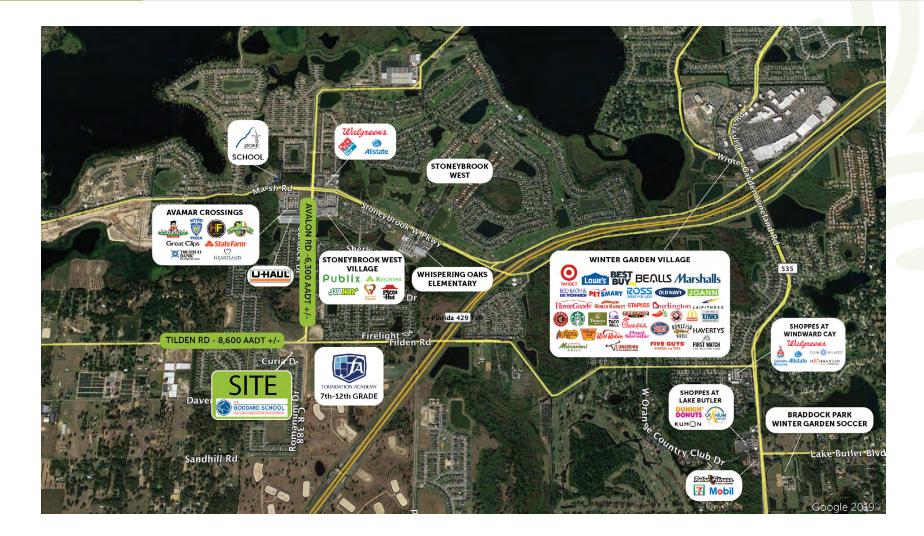

2,657     | 10,915    | 31,083    |
| Avg. HH Income    | \$115,172 | \$102,878 | \$102,561 |



**Janet Galvin** O 407 278 5535 x 404 C 407 484 9562 janet@archonca.com

100 East Central Blvd, Suite #2 Orlando, FL 32801 P 407 278 5535 | F 407 545 2844 www.archonca.com Stay in the know. Click to follow us on social media.



Site Plan

# **SPECIALTY STRIP CENTER**

Southwest Corner of Tilden Rd. & Avalon Rd., Winter Garden, FL



COMMERCIAL ADVISORS

**Janet Galvin** O 407 278 5535 x 404 C 407 484 9562 janet@archonca.com

100 East Central Blvd, Suite #2 Orlando, FL 32801 P 407 278 5535 | F 407 545 2844 www.archonca.com Stay in the know. Click to follow us on social media.



Surrounding Retail

### **SPECIALTY STRIP CENTER**

Southwest Corner of Tilden Rd. & Avalon Rd., Winter Garden, FL



Archon Commercial Advisors is an affiliate of sme Source



**Janet Galvin** O 407 278 5535 x 404 C 407 484 9562 janet@archonca.com

100 East Central Blvd, Suite #2 Orlando, FL 32801 P 407 278 5535 | F 407 545 2844 www.archonca.com Stay in the know. Click to follow us on social media.