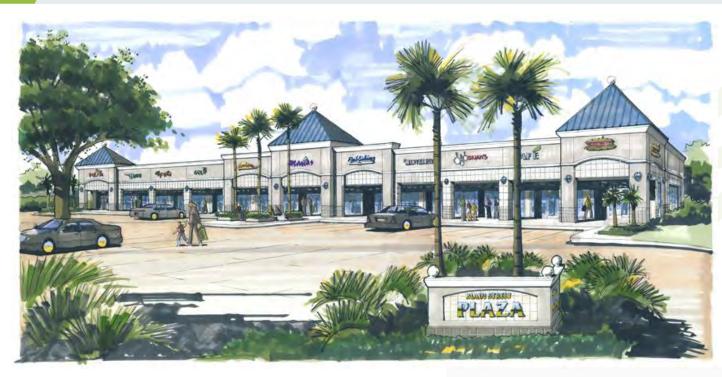

### New Retail For Lease

# **SPECIALTY STRIP CENTER**

Southwest Corner of Tilden Rd. & Avalon Rd., Winter Garden, FL

#### **PROPERTY HIGHLIGHTS**

- Location: This new center will be located on the Southwest Corner of Tilden and Avalon Roads, just south of the Stoneybrook Parkway/ Avalon Road intersection and just southwest of the 429/SR 535 Interchange.
- Square Footage: 1,300-13,000 SF (65' bay depth )
- Traffic Counts: 19,226 ADT

- Highlights: Densely populated residential area
- Traffic light at the intersection
- 👋 300 feet of frontage on Avalon Rd
- Safe ingress and egress
- Adjacent to The Goddard School, a 12,000+ SF, 4 million dollar one of a kind preschool with a state-of-theart gymnasium and three secure playgrounds