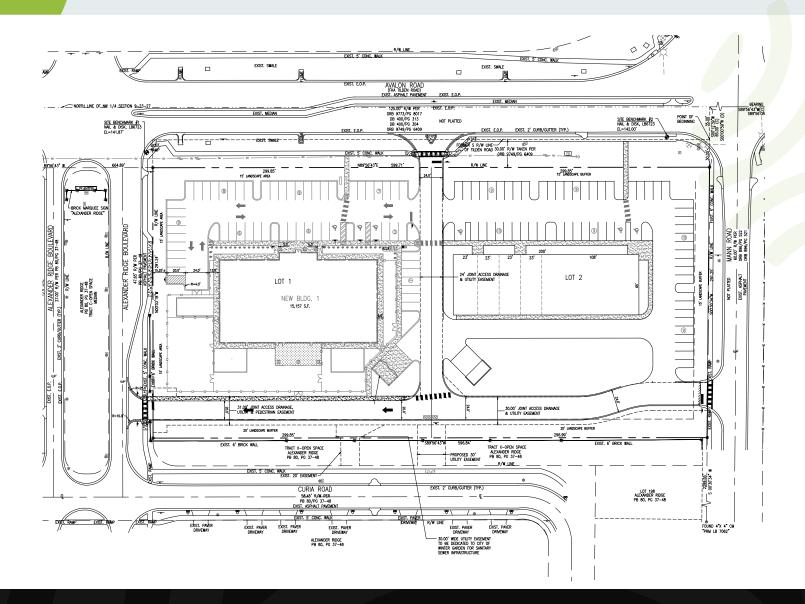

e ingress and egress
- Adjacent to The Goddard School, a 12,000+ SF, 4 million dollar one of a kind preschool with a state-of-theart gymnasium and three secure playgrounds

| DEMOGRAPHICS      | 1 Mile    | 3 Mile    | 5 Mile    |
|-------------------|-----------|-----------|-----------|
| Population        | 7,819     | 31,112    | 88,740    |
| No. of Households | 2,657     | 10,915    | 31,083    |
| Avg. HH Income    | \$115,172 | \$102,878 | \$102,561 |



**Janet Galvin** O 407 278 5535 x 404 C 407 484 9562 janet@archonca.com

100 East Central Blvd, Suite #2 Orlando, FL 32801 P 407 278 5535 | F 407 545 2844 www.archonca.com Stay in the know. Click to follow us on social media.



Site Plan

# **SPECIALTY STRIP CENTER**

Southwest Corner of Tilden Rd. & Avalon Rd., Winter Garden, FL



COMMERCIAL ADVISORS

**Janet Galvin** O 407 278 5535 x 404 C 407 484 9562 janet@archonca.com

100 East Central Blvd, Suite #2 Orlando, FL 32801 P 407 278 5535 | F 407 545 2844 www.archonca.com Stay in the know. Click to follow us on social media.



Surrounding Retail

### **SPECIALTY STRIP CENTER**

Southwest Corner of Tilden Rd. & Avalon Rd., Winter Garden, FL



Archon Commercial Advisors is an affiliate of sme Source



**Janet Galvin** O 407 278 5535 x 404 C 407 484 9562 janet@archonca.com

100 East Central Blvd, Suite #2 Orlando, FL 32801 P 407 278 5535 | F 407 545 2844 www.archonca.com Stay in the know. Click to follow us on social media.