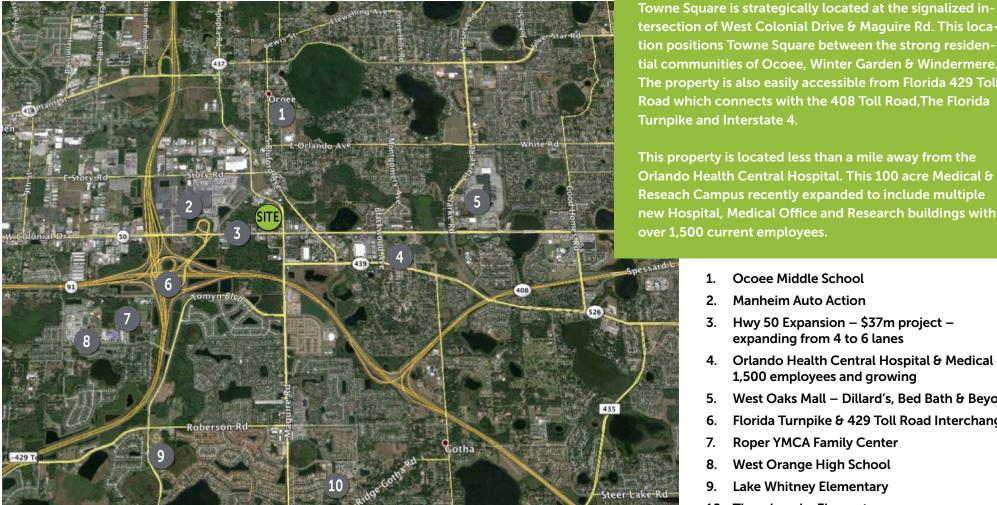

### **Trade Area** Aerial

# **PAD SITE / GROUND LEASE OPPORTUNITY**

Towne Square, 11101 West Colonial Drive, Ocoee, FL 34761

tersection of West Colonial Drive & Maguire Rd. This location positions Towne Square between the strong residential communities of Ocoee, Winter Garden & Windermere. The property is also easily accessible from Florida 429 Toll Road which connects with the 408 Toll Road, The Florida Turnpike and Interstate 4.

This property is located less than a mile away from the Orlando Health Central Hospital. This 100 acre Medical & Reseach Campus recently expanded to include multiple new Hospital, Medical Office and Research buildings with over 1,500 current employees.

- Ocoee Middle School 1.
- 2 Manheim Auto Action
- 3. Hwy 50 Expansion – \$37m project – expanding from 4 to 6 lanes
- 4. Orlando Health Central Hospital & Medical City 1,500 employees and growing
- West Oaks Mall Dillard's, Bed Bath & Beyond 5.
- 6. Florida Turnpike & 429 Toll Road Interchange
- **Roper YMCA Family Center** 7.
- 8. West Orange High School
- Lake Whitney Elementary 9.
- 10. Thornbrooke Elementary