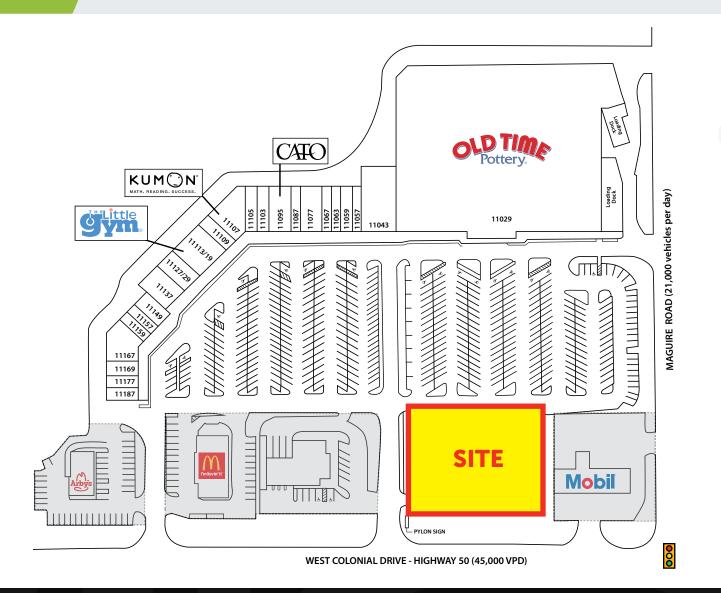

- Dedicated pylon sign that is visible from West Colonial
- ※ Easy access to FL 429, 408 FL Turnpike & I-4
- Targeted Uses: Bank, Medical, Tires, Dental, Convenience Store, etc.
- Municipality: Orange County
- 🆑 **Zoning:** C-3
- Neighboring tenants include Old Time Pottery, McDonald's, Arby's, and Cato

Surrounding Retail