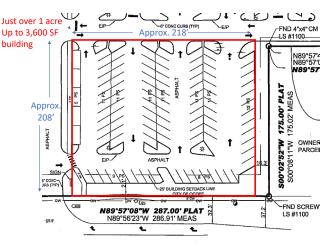

#### PROPERTY HIGHLIGHTS

- Approx. 1 acre
- 👋 Up to 3,600 SF building
- 🆑 Height up to 25'
- Depth of up to 80'
- We to 45' of building frontage on W. Colonial Dr.
- Outparcel to 126,374 SF retail center
- Direct access and roadside visibility from West Colonial Drive

Stay in the know. Click to follow us on social media.

Site Plan