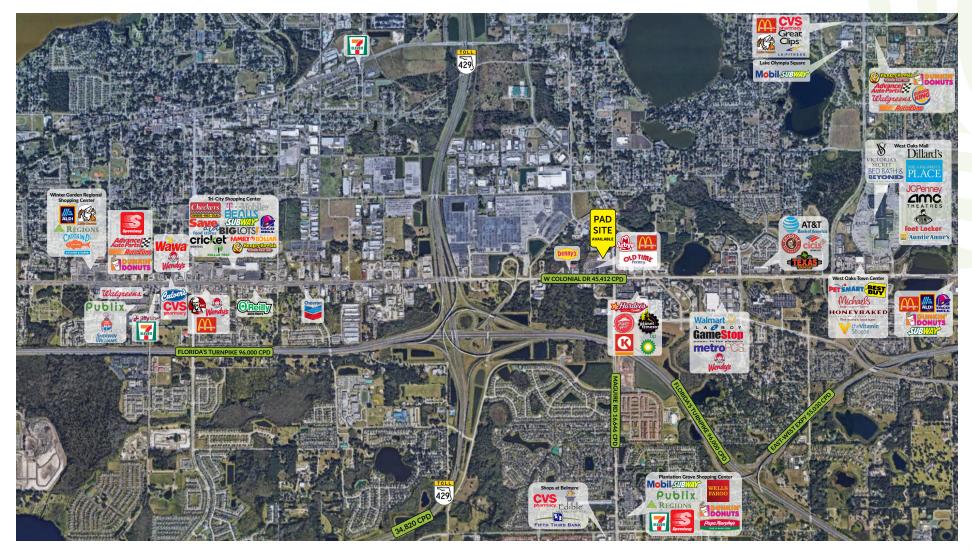

Surrounding Retail

### PAD SITE / GROUND LEASE OPPORTUNITY

Towne Square, 11101 West Colonial Drive, Ocoee, FL 34761

Traffic Counts: W. Colonial Drive (Hwy 50) – 45,412 ADT Maguire Road – 16,646 ADT Florida's Turnpike – 96,000 ADT Toll 429 – 34,820 ADT East-West Expy – 55,030 ADT

**Janet Galvin** O 407 278 5535 x 404 C 407 484 9562 janet@archonca.com 100 East Central Blvd, Suite #2 Orlando, FL 32801 P 407 278 5535 | F 407 545 2844 www.archonca.com