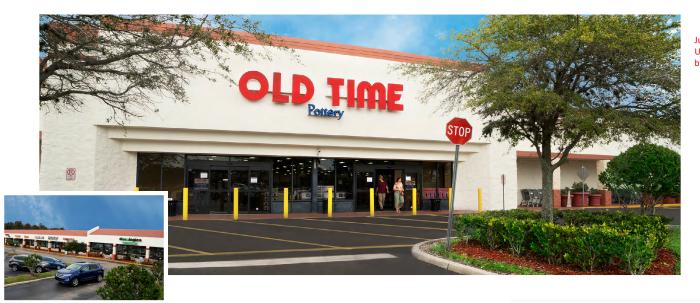

Surrounding Retail

- Dedicated pylon sign that is visible from West Colonial
- ※ Easy access to FL 429, 408 FL Turnpike & I-4
- Targeted Uses: Bank, Medical, Tires, Dental, Convenience Store, etc.
- Municipality: Orange County
- 🆑 **Zoning:** C-3
- Neighboring tenants include Old Time Pottery, McDonald's, Arby's, and Cato