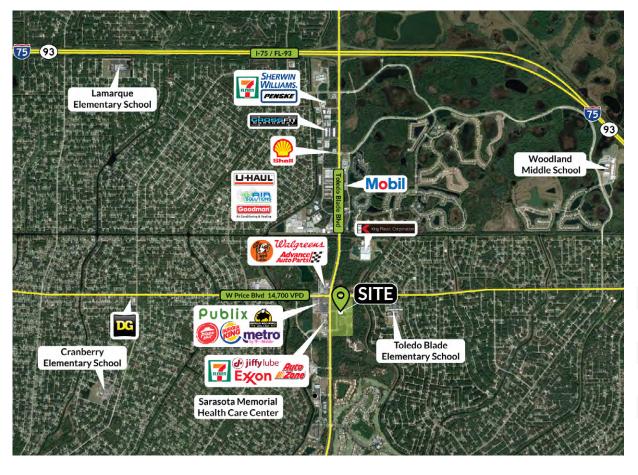

## SUNCOAST PLAZA MIXED-USE DEVELOPMENT

S. Toledo Blade Blvd., North Port, FL 34288

- Outparcels available for sale in Suncoast Plaza, a future mixed-use development with frontage on Toledo Blade Boulevard in North Port.
- The development features 7 outparcels with frontage on Toledo Blade Boulevard. An 8.42 acre junior-anchor pad is also available. The subject property features all interior roadways, curb cuts, utilities, and stormwater retention already in place. This property is also located adjacent to The Shoppes at Price Crossing shopping center, Publix, Walgreens, Burger King, Jiffy Lube, and more.
- The City of North Port, one of Florida's fastest-growing and largest cities, is conveniently located in Sarasota County, on Florida's Gulf Coast midway between Tampa and Fort Myers. This thriving young community has the amenities and assets that make it an attractive location for retail, restaurant, office, medical, and multifamily development.

## SUNCOAST PLAZA MIXED-USE DEVELOPMENT

S. Toledo Blade Blvd., North Port, FL 34288

| DEMOGRAPHICS            | 1 Mile    | 5 Mile    | 10 Mile   |
|-------------------------|-----------|-----------|-----------|
| <b>Total Population</b> | 2,074     | 50,619    | 149,335   |
| Median Age              | 36.9      | 43.9      | 48.2      |
| Total Households        | 744       | 20,205    | 63,681    |
| Average HH Income       | \$62,271  | \$57,915  | \$54,680  |
| Average House Value     | \$212,880 | \$210,818 | \$206,352 |