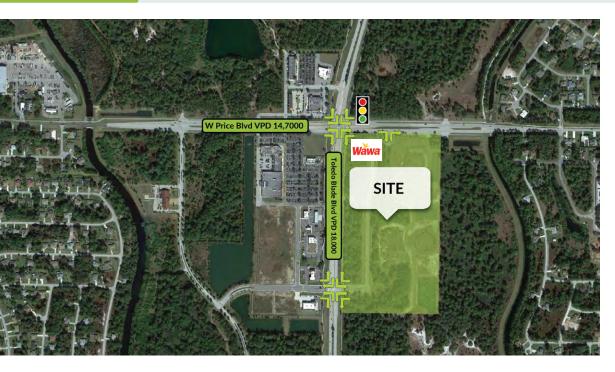

## SUNCOAST PLAZA MIXED-USE DEVELOPMENT

S. Toledo Blade Blvd., North Port, FL 34288

- Outparcels available for sale in Suncoast Plaza, a future mixed-use development with frontage on Toledo Blade Boulevard in North Port.
- The development features 7 outparcels with frontage on Toledo Blade Boulevard. An 8.42 acre junior-anchor pad is also available. The subject property features all interior roadways, curb cuts, utilities, and stormwater retention already in place. This property is also located adjacent to The Shoppes at Price Crossing shopping center, Publix, Walgreens, Burger King, Jiffy Lube, and more.
- The City of North Port, one of Florida's fastest-growing and largest cities, is conveniently located in Sarasota County, on Florida's Gulf Coast midway between Tampa and Fort Myers. This thriving young community has the amenities and assets that make it an attractive location for retail, restaurant, office, medical, and multifamily development.

## PROPERTY HIGHLIGHTS

- » .9 8.42 AC Outparcels Available
- >> Product Type: Land
- Zoning: PCDN
- >> Land Use: Development
- >> Use: Retail, Office, Multifamily