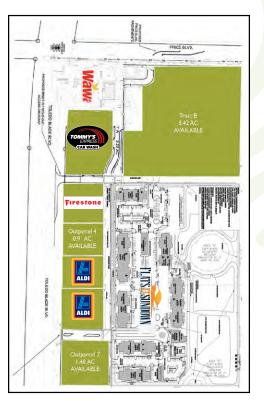

## SUNCOAST PLAZA MIXED-USE DEVELOPMENT

S. Toledo Blade Blvd., North Port, FL 34288

- Outparcels available for sale in Suncoast Plaza, a future mixed-use development with frontage on Toledo Blade Boulevard in North Port.
- The development features 7 outparcels with frontage on Toledo Blade Boulevard. An 8.42 acre junior-anchor pad is also available. The subject property features all interior roadways, curb cuts, utilities, and stormwater retention already in place. This property is also located adjacent to The Shoppes at Price Crossing shopping center, Publix, Walgreens, Burger King, Jiffy Lube, and more.
- The City of North Port, one of Florida's fastest-growing and largest cities, is conveniently located in Sarasota County, on Florida's Gulf Coast midway between Tampa and Fort Myers. This thriving young community has the amenities and assets that make it an attractive location for retail, restaurant, office, medical, and multifamily development.

## PROPERTY HIGHLIGHTS

- » .9 8.42 AC Outparcels Available
- >> Product Type: Land
- Zoning: PCDN
- >> Land Use: Development
- >> Use: Retail, Office, Multifamily