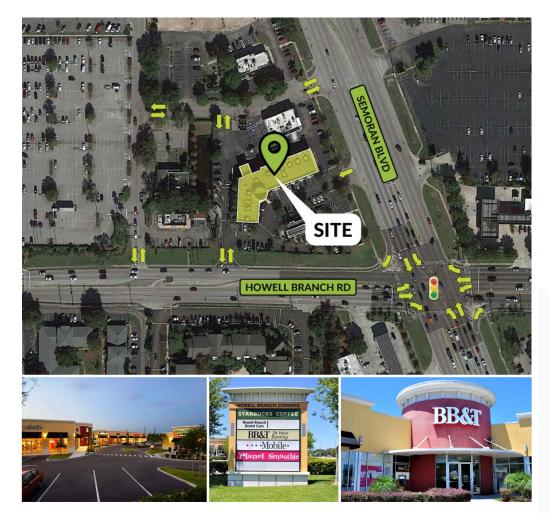

Aerial and Site Map

## **PROPERTY HIGHLIGHTS**

Located at the signalized intersection of Semoran Blvd. (SR 436) and Howell Branch Road, this specialty strip center offers great visibility and access. Howell Branch Corners is an outparcel to a 248,683 SF power center, Casselberry Commons, which includes Ross, TJ Maxx, Stein Mart, Five Below, and a host of national and regional tenants.

- Available Space: Suite 1021 3900 sf Scheme Zoning: CG Former Bank with Drive thru
- Co-Tenants: Planet Smoothie, T-Mobile, Heartland Dental, Alloy Fitness 👋 Pylon Signage: Available and Starbucks
- GLA: 16,924 SF
- Land: 4.84 acres

- Frontage: 292' on Howell Branch
  - Road, 351" on Semoran Blvd.
- - Parking: 4 per 1000
  - Combined Traffic Count: 97.072 CBD

| DEMOGRAPHICS           | 1 Mile   | 3 Mile   | 5 Mile   | 10 Min<br>Drivetime |
|------------------------|----------|----------|----------|---------------------|
| 2018 Est. Population   | 12,914   | 104,531  | 246,905  | 185,654             |
| 2018 Est. Households   | 6,084    | 44,800   | 104,952  | 79,912              |
| Average HH Income      | \$68,161 | \$84,527 | \$81,500 | \$78,201            |
| Median HH Income       | \$49,336 | \$54,791 | \$55,789 | \$52,994            |
| Total No. of Employees | 7,545    | 54,360   | 157,509  | 117,388             |
| Median Age             | 37.40    | 39.45    | 39.06    | 38.62               |