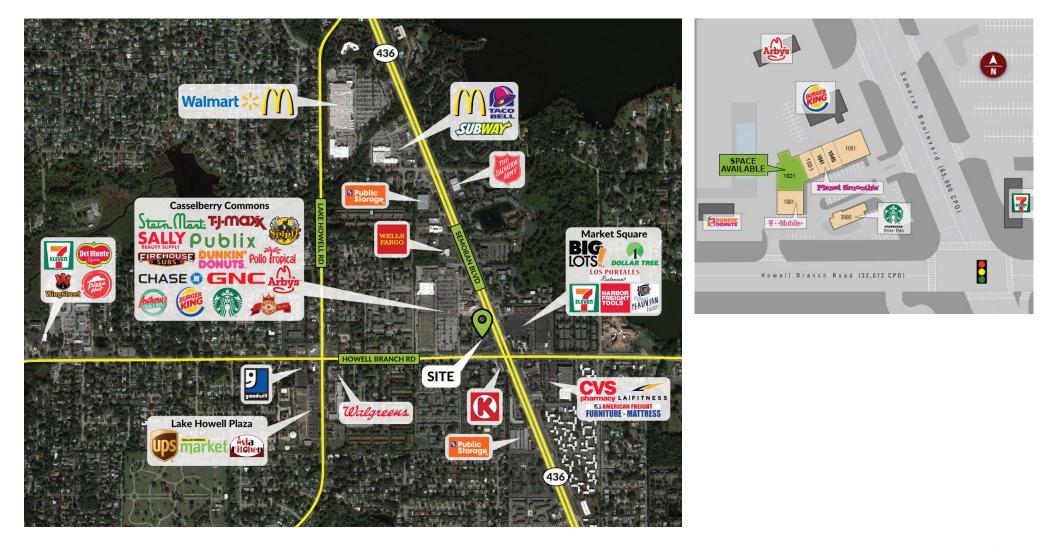

Aerial and Site Map

## **PROPERTY HIGHLIGHTS**

Located at the signalized intersection of Semoran Blvd. (SR 436) and Howell Branch Road, this specialty strip center offers great visibility and access. Howell Branch Corners is an outparcel to a 248,683 SF power center, Casselberry Commons, which includes Ross, TJ Maxx, Stein Mart, Five Below, and a host of national and regional tenants.

- Available Space: Suite 1021 3900 sf Scheme Zoning: CG Former Bank with Drive thru
- Co-Tenants: Planet Smoothie, T-Mobile, Heartland Dental, Alloy Fitness 👋 Pylon Signage: Available and Starbucks
- GLA: 16,924 SF
- Land: 4.84 acres