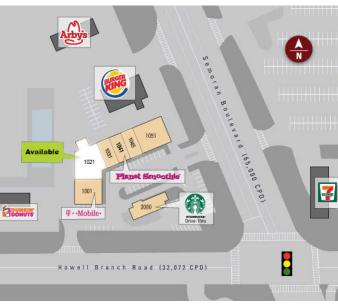

- Available Space: 3900 SF with Drive-Thru
- Co-Tenants: BB& T Bank, Planet Smoothie, T-Mobile, Heartland Dental and Starbucks
- **學 GLA:** 16,924 SF **學 Land:** 4.84 acres

- **Zoning:** CG
- Frontage: 292' on Howell Branch Road, 351" on Semoran Blvd.
- Pylon Signage: Available
- Parking: 4 per 1000
- Combined Traffic Count:
  97.072 CBD