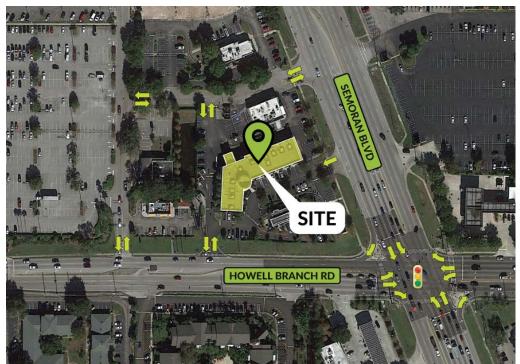

## PROPERTY HIGHLIGHTS

Located at the signalized intersection of Semoran Blvd. (SR 436) and Howell Branch Road, this specialty strip center offers great visibility and access. Howell Branch Corners is an outparcel to a 248,683 SF power center, Casselberry Commons, which includes Publix, Ross, TJ Maxx, Five Below, and a host of national and regional tenants.

- Available Space: 3900 SF with Drive-Thru
- Co-Tenants: BB& T Bank, Planet Smoothie, T-Mobile, Heartland Dental and Starbucks
- **學 GLA:** 16,924 SF **學 Land:** 4.84 acres

- **Zoning:** CG
- Frontage: 292' on Howell Branch Road, 351" on Semoran Blvd.
- Pylon Signage: Available
- Parking: 4 per 1000
- Combined Traffic Count:
  97.072 CBD