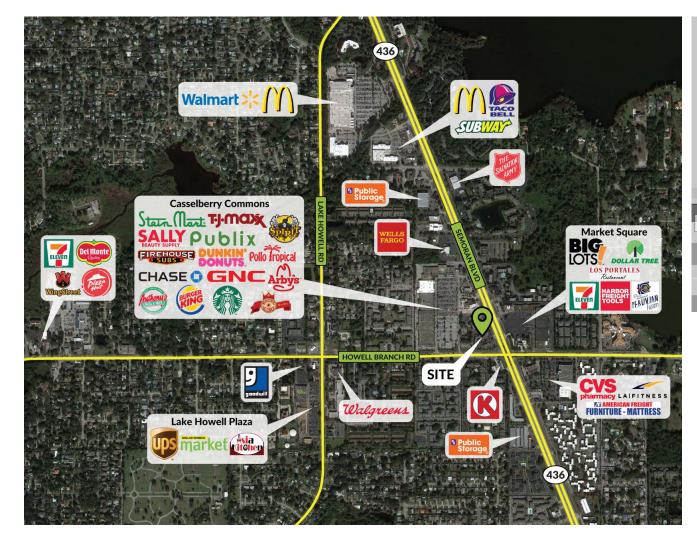

## PROPERTY HIGHLIGHTS

Located at the signalized intersection of Semoran Blvd. (SR 436) and Howell Branch Road, this specialty strip center offers great visibility and access. Howell Branch Corners is an outparcel to a 248,683 SF power center, Casselberry Commons, which includes Publix, Ross, TJ Maxx, Five Below, and a host of national and regional tenants.

## **Aerial and** Site Map