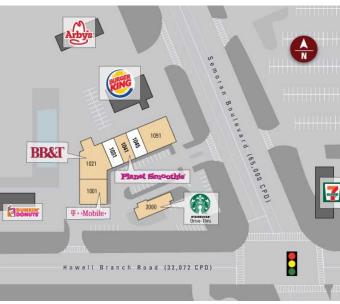

- Available Space: Suite 1045 1690 SF Suite 1031 – 1700 SF
- Co-Tenants: BB& T Bank, Planet Smoothie, T-Mobile, Heartland Dental and Starbucks
- GLA: 14,785 SF
  Land: 4.84 acres

- **Zoning:** CG
- Frontage: 292' on Howell Branch Road, 351" on Semoran Blvd.
- Pylon Signage: Available
- Parking: 4.47 per 1000
- Combined Traffic Count:
  97.072 CBD