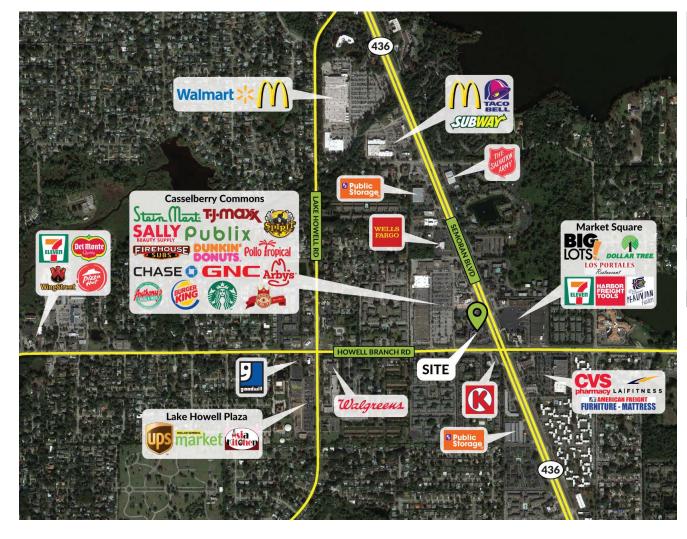

## PROPERTY HIGHLIGHTS

Located at the signalized intersection of Semoran Blvd. (SR 436) and Howell Branch Road, this specialty strip center offers great visibility and access. Howell Branch Corners is an outparcel to a 248,683 SF power center, Casselberry Commons, which includes Ross, TJ Maxx, Stein Mart, Five Below, and a host of national and regional tenants.