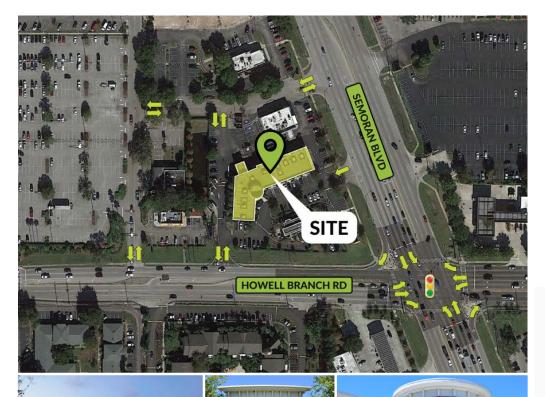

## PROPERTY HIGHLIGHTS

Located at the signalized intersection of Semoran Blvd. (SR 436) and Howell Branch Road, this specialty strip center offers great visibility and access. Howell Branch Corners is an outparcel to a 248,683 SF power center, Casselberry Commons, which includes Ross, TJ Maxx, Stein Mart, Five Below, and a host of national and regional tenants.

- Available Space: Suite 1045 1690 SF Suite 1031 – 1700 SF
- Co-Tenants: BB& T Bank, Planet Smoothie, T-Mobile, Heartland Dental and Starbucks
- GLA: 14,785 SF
  Land: 4.84 acres

- **Zoning:** CG
- Frontage: 292' on Howell Branch Road, 351" on Semoran Blvd.
- Pylon Signage: Available
- Parking: 4.47 per 1000
- Combined Traffic Count:
  97.072 CBD