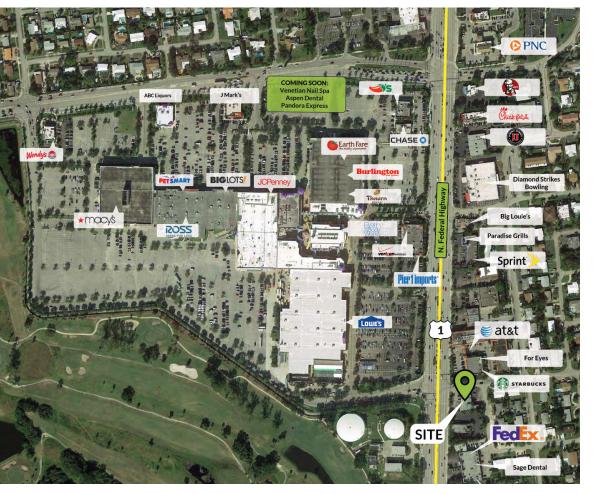

#### PROPERTY HIGHLIGHTS

- GLA: 17,837 SF, 0.41 acres (Land) / 5,327 SF plans reflect 4,613 SF building
- County: Broward
- Space Available: Up to 5,327 SF
- 👋 Lease Type: NNN
- Asking Price: \$2.5M \$2.395M \$2.1M (recently reduced)
- Surrounding Anchor(s): Whole Foods, Publix, Ulta, Earthfare, Lowe's, Office Depot, Ross, PetSmart, HomeGoods, ABC Liquors, AMC Pompano Beach
- Over 2,500 new luxury residential rental units that are newly built, under construction, or approved within a 3 mile radius of the site.
- Traffic Counts: 47,000 Vehicles / Day

## **FORMER PAYLESS**

1790 N Federal Highway, Pompano Beach, FL 33062

Archon Commercial Advisors is an affiliate of sme Source

Lauren McGee C 954 242 8425 lauren@archonca.com 8890 West Oakland Park Blvd. Suite 201 Sunrise, FL 33351 www.archonca.com