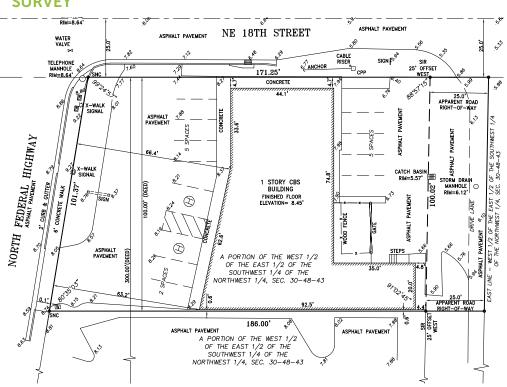

----------|----------|
| Total Population  | 14,056   | 102,226  | 226,119  |
| Average HH Income | \$86,367 | \$77,256 | \$73,632 |
| Median HH Income  | \$65,123 | \$57,979 | \$54,442 |
| Employees         | 4,367    | 50,353   | 139,900  |
| Median Age        | 46.5     | 43.9     | 45.0     |

Source: STI: PopStats, 2018



Lauren McGee C 954 242 8425 lauren@archonca.com 8890 West Oakland Park Blvd. Suite 201 Sunrise, FL 33351 www.archonca.com



Renderings

### **FORMER PAYLESS**

1790 N Federal Highway, Pompano Beach, FL 33062

### **1 TENANT**



**2 TENANTS** 





Lauren McGee C 954 242 8425 lauren@archonca.com 8890 West Oakland Park Blvd. Suite 201 Sunrise, FL 33351 www.archonca.com



Survey and Site Plans

## **FORMER PAYLESS**

1790 N Federal Highway, Pompano Beach, FL 33062



#### **SURVEY**

#### SITE PLAN - 1 TENANT



#### SITE PLAN – 2 TENANTS





Lauren McGee C 954 242 8425 lauren@archonca.com 8890 West Oakland Park Blvd. Suite 201 Sunrise, FL 33351 www.archonca.com



Retail Market Aerial

## **FORMER PAYLESS**

1790 N Federal Highway, Pompano Beach, FL 33062



Archon Commercial Advisors is an affiliate of sme Source



Lauren McGee C 954 242 8425 lauren@archonca.com 8890 West Oakland Park Blvd. Suite 201 Sunrise, FL 33351 www.archonca.com