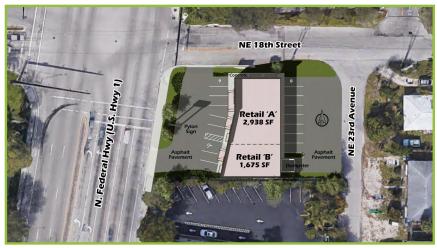

### **1 TENANT**

**2 TENANTS** 

Lauren McGee C 954 242 8425 lauren@archonca.com 8890 West Oakland Park Blvd. Suite 201 Sunrise, FL 33351 www.archonca.com

Survey and Site Plans

#### SITE PLAN – 2 TENANTS

Lauren McGee C 954 242 8425 lauren@archonca.com 8890 West Oakland Park Blvd. Suite 201 Sunrise, FL 33351 www.archonca.com

Retail Market Aerial