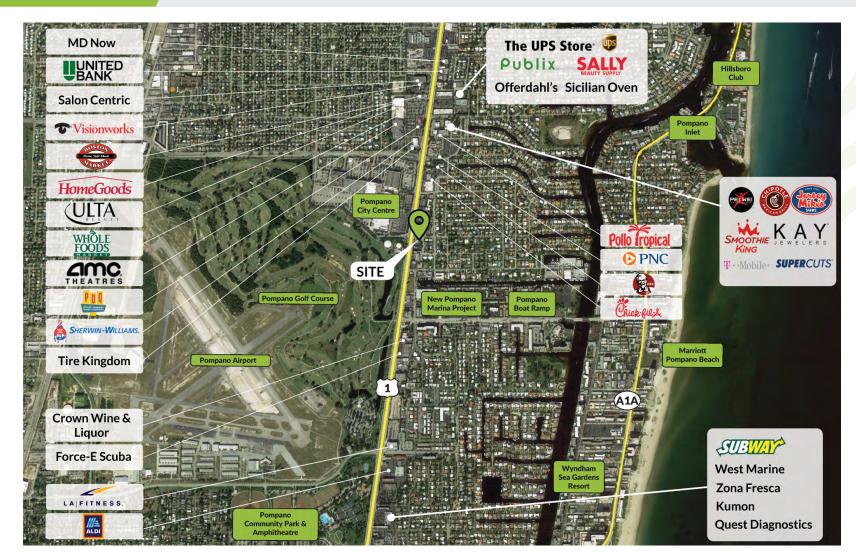

## **FORMER PAYLESS**

1790 N Federal Highway, Pompano Beach, FL 33062

Archon Commercial Advisors is an affiliate of sme Source

Lauren McGee C 954 242 8425 lauren@archonca.com 8890 West Oakland Park Blvd. Suite 201 Sunrise, FL 33351 www.archonca.com

#### PROPERTY HIGHLIGHTS

- GLA: 17,837 SF, 0.41 acres (Land) / 5,327 SF plans reflect 4,613 SF building
- County: Broward
- Space Available: Up to 5,327 SF
- 👋 Lease Type: NNN
- Asking Price: \$2.5M \$2.395M \$2.1M (recently reduced)
- Surrounding Anchor(s): Whole Foods, Publix, Ulta, Earthfare, Lowe's, Office Depot, Ross, PetSmart, HomeGoods, ABC Liquors, AMC Pompano Beach
- Over 2,500 new luxury residential rental units that are newly built, under construction, or approved within a 3 mile radius of the site.
- Traffic Counts: 47,000 Vehicles / Day