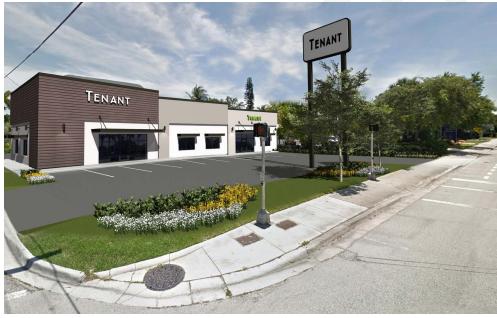

re, Lowe's, Office Depot, Ross, PetSmart, HomeGoods, ABC Liquors, AMC Pompano Beach
- Over 2,500 new luxury residential rental units that are newly built, under construction, or approved within a 3 mile radius of the site.
- **Traffic Counts:** 47,000 Vehicles / Day

| DEMOGRAPHICS      | 1 Mile   | 3 Mile   | 5 Mile   |
|-------------------|----------|----------|----------|
| Total Population  | 14,056   | 102,226  | 226,119  |
| Average HH Income | \$86,367 | \$77,256 | \$73,632 |
| Median HH Income  | \$65,123 | \$57,979 | \$54,442 |
| Employees         | 4,367    | 50,353   | 139,900  |
| Median Age        | 46.5     | 43.9     | 45.0     |

Source: STI: PopStats, 2018







# **FORMER PAYLESS**

1790 N Federal Highway, Pompano Beach, FL 33062

#### **1 TENANT**



### **2 TENANTS**











## **FORMER PAYLESS**

1790 N Federal Highway, Pompano Beach, FL 33062

#### **SURVEY**



#### SITE PLAN - 1 TENANT



#### SITE PLAN - 2 TENANTS











### **Retail Market Aerial**

## **FORMER PAYLESS**

1790 N Federal Highway, Pompano Beach, FL 33062



Archon Commercial Advisors is an affiliate of SITE OF SOURCE