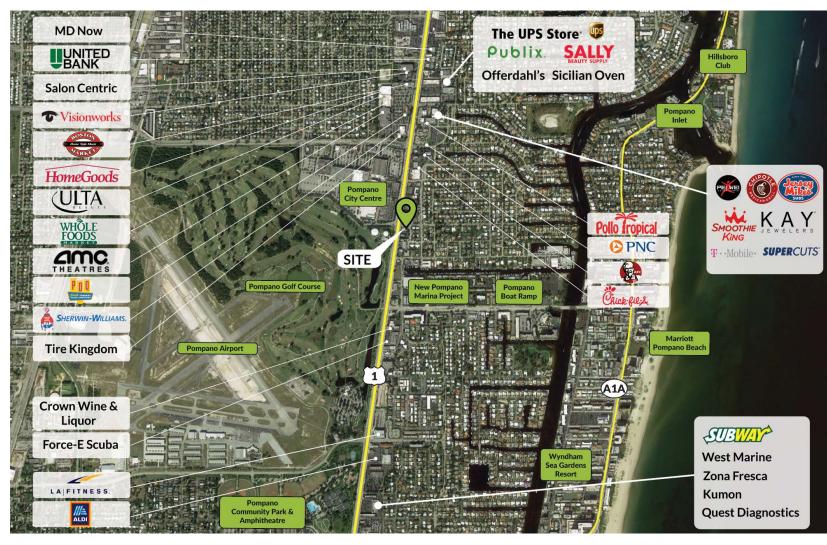

DEMOGRAPHICS      | 1 Mile   | 3 Mile   | 5 Mile   |
|-------------------|----------|----------|----------|
| Total Population  | 14,056   | 102,226  | 226,119  |
| Average HH Income | \$86,367 | \$77,256 | \$73,632 |
| Median HH Income  | \$65,123 | \$57,979 | \$54,442 |
| Employees         | 4,367    | 50,353   | 139,900  |
| Median Age        | 46.5     | 43.9     | 45.0     |

Source: STI: PopStats, 2018







# **FORMER PAYLESS**

1790 N Federal Highway, Pompano Beach, FL 33062

#### **1 TENANT**



### **2 TENANTS**











## **FORMER PAYLESS**

1790 N Federal Highway, Pompano Beach, FL 33062

#### **SURVEY**



#### SITE PLAN - 1 TENANT



#### SITE PLAN - 2 TENANTS











### **Retail Market Aerial**

## **FORMER PAYLESS**

1790 N Federal Highway, Pompano Beach, FL 33062



Archon Commercial Advisors is an affiliate of SITE OF SOURCE