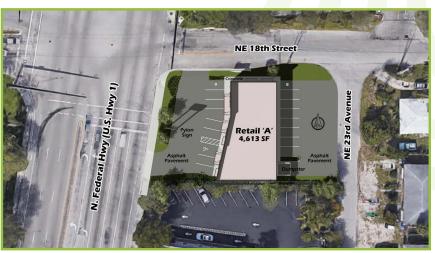

nits that are newly built, under construction, or approved within a 3 mile radius of the site.
- **Traffic Counts:** 47,000 Vehicles / Day

| DEMOGRAPHICS      | 1 Mile   | 3 Mile   | 5 Mile   |
|-------------------|----------|----------|----------|
| Total Population  | 14,056   | 102,226  | 226,119  |
| Average HH Income | \$86,367 | \$77,256 | \$73,632 |
| Median HH Income  | \$65,123 | \$57,979 | \$54,442 |
| Employees         | 4,367    | 50,353   | 139,900  |
| Median Age        | 46.5     | 43.9     | 45.0     |

Source: STI: PopStats, 2018







# **FORMER PAYLESS**

1790 N Federal Highway, Pompano Beach, FL 33062

#### **1 TENANT**



### **2 TENANTS**











## **FORMER PAYLESS**

1790 N Federal Highway, Pompano Beach, FL 33062

#### **SURVEY**



#### SITE PLAN - 1 TENANT



#### SITE PLAN - 2 TENANTS











### **Retail Market Aerial**

## **FORMER PAYLESS**

1790 N Federal Highway, Pompano Beach, FL 33062



Archon Commercial Advisors is an affiliate of SITE OF SOURCE