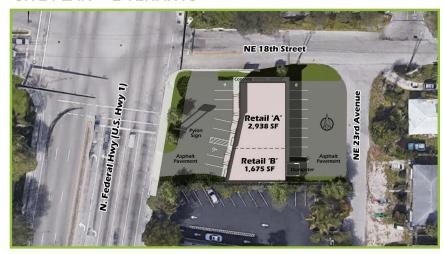

er construction, or approved within a 3 mile radius of the site.
- **Traffic Counts:** 47,000 Vehicles / Day

| DEMOGRAPHICS      | 1 Mile   | 3 Mile   | 5 Mile   |
|-------------------|----------|----------|----------|
| Total Population  | 14,056   | 102,226  | 226,119  |
| Average HH Income | \$86,367 | \$77,256 | \$73,632 |
| Median HH Income  | \$65,123 | \$57,979 | \$54,442 |
| Employees         | 4,367    | 50,353   | 139,900  |
| Median Age        | 46.5     | 43.9     | 45.0     |

Source: STI: PopStats, 2018







# **FORMER PAYLESS**

1790 N Federal Highway, Pompano Beach, FL 33062

#### **1 TENANT**



### **2 TENANTS**











## **FORMER PAYLESS**

1790 N Federal Highway, Pompano Beach, FL 33062

#### **SURVEY**



#### SITE PLAN - 1 TENANT



#### SITE PLAN - 2 TENANTS











### **Retail Market Aerial**

## **FORMER PAYLESS**

1790 N Federal Highway, Pompano Beach, FL 33062



Archon Commercial Advisors is an affiliate of SITE OF SOURCE