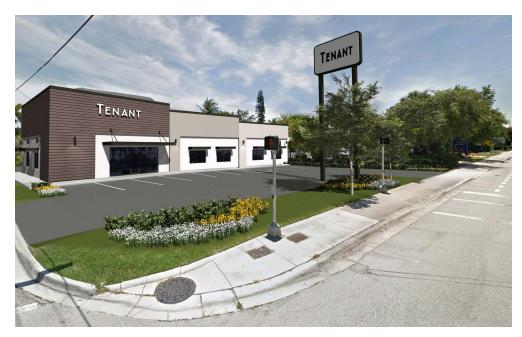

Publix, Ulta, Earthfare, Lowe's, Office Depot, Ross, PetSmart, HomeGoods, ABC Liquors, AMC Pompano Beach
- Over 2,500 new luxury residential rental units that are newly built, under construction, or approved within a 3 mile radius of the site.
- **Traffic Counts:** 47,000 Vehicles / Day

| DEMOGRAPHICS      | 1 Mile   | 3 Mile   | 5 Mile   |
|-------------------|----------|----------|----------|
| Total Population  | 14,056   | 102,226  | 226,119  |
| Average HH Income | \$86,367 | \$77,256 | \$73,632 |
| Median HH Income  | \$65,123 | \$57,979 | \$54,442 |
| Employees         | 4,367    | 50,353   | 139,900  |
| Median Age        | 46.5     | 43.9     | 45.0     |

Source: STI: PopStats, 2018







# **FORMER PAYLESS**

1790 N Federal Highway, Pompano Beach, FL 33062

#### **1 TENANT**



### **2 TENANTS**











## **FORMER PAYLESS**

1790 N Federal Highway, Pompano Beach, FL 33062

#### **SURVEY**



#### SITE PLAN - 1 TENANT



#### SITE PLAN - 2 TENANTS











### **Retail Market Aerial**

## **FORMER PAYLESS**

1790 N Federal Highway, Pompano Beach, FL 33062



Archon Commercial Advisors is an affiliate of SITE OF SOURCE