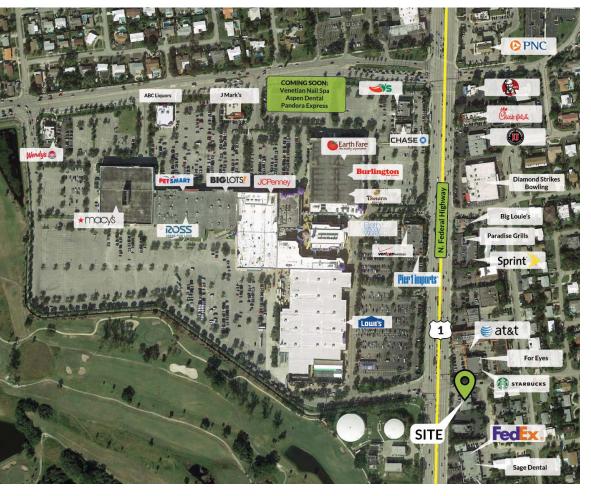

### **Retail Market Aerial**

#### PROPERTY HIGHLIGHTS

- **GLA:** 17,837 SF, 0.41 acres (Land) / 5,327 SF plans reflect 4,613 SF building
- County: Broward
- Space Available: Up to 5,327 SF
- Lease Type: NNN
- Asking Price: \$2.5M \$2.395M (recently reduced)
- Surrounding Anchor(s): Whole Foods, Publix, Ulta, Earthfare, Lowe's, Office Depot, Ross, PetSmart, HomeGoods, ABC Liquors, AMC Pompano Beach
- Over 2,500 new luxury residential rental units that are newly built, under construction, or approved within a 3 mile radius of the site.
- **Traffic Counts:** 47,000 Vehicles / Day