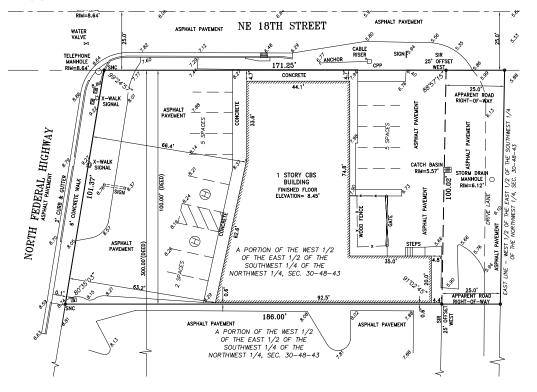

w luxury residential rental units that are newly built, under construction, or approved within a 3 mile radius of the site.
- **Traffic Counts:** 47,000 Vehicles / Day

| DEMOGRAPHICS      | 1 Mile   | 3 Mile   | 5 Mile   |
|-------------------|----------|----------|----------|
| Total Population  | 14,056   | 102,226  | 226,119  |
| Average HH Income | \$86,367 | \$77,256 | \$73,632 |
| Median HH Income  | \$65,123 | \$57,979 | \$54,442 |
| Employees         | 4,367    | 50,353   | 139,900  |
| Median Age        | 46.5     | 43.9     | 45.0     |

Source: STI: PopStats, 2018







# **FORMER PAYLESS**

1790 N Federal Highway, Pompano Beach, FL 33062

#### **1 TENANT**



### **2 TENANTS**











## **FORMER PAYLESS**

1790 N Federal Highway, Pompano Beach, FL 33062

#### **SURVEY**



#### SITE PLAN - 1 TENANT



#### SITE PLAN - 2 TENANTS











### **Retail Market Aerial**

## **FORMER PAYLESS**

1790 N Federal Highway, Pompano Beach, FL 33062



Archon Commercial Advisors is an affiliate of SITE OF SOURCE