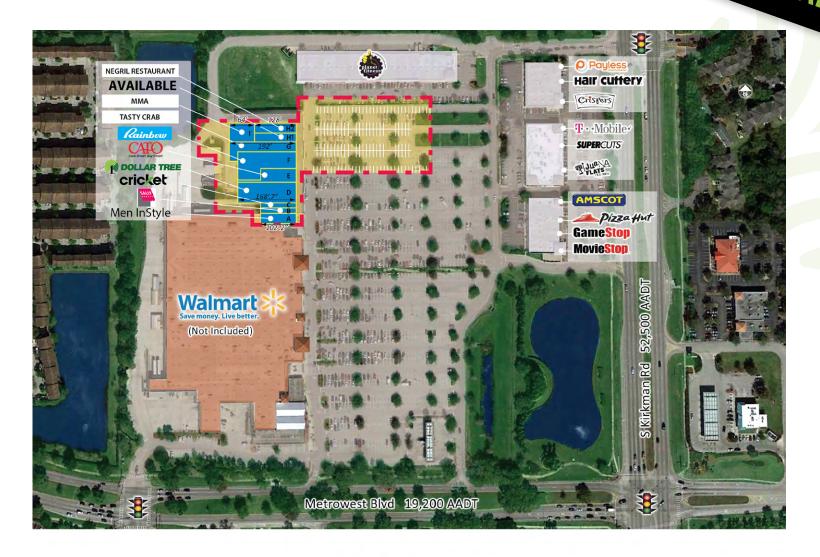

## PROPERTY HIGHLIGHTS

- 45,921 SF center located at the main entrance to MetroWest, adjoined to Super Walmart
- Join other national tenants such as Dollar Tree, Cato Fashion, and Sally Beauty
- 2.5 miles from Universal Studios & adjacent to Valencia College with 26,000 students
- Great visibility and access from Kirkman Rd, with 5 separate points of ingress and egress, including a signalized full access point on S. Kirkman Road
- Overall site also includes three separate strip centers comprising 63,772 SF
- Traffic Counts: Kirkman Road 52,500 AADT Metrowest Blvd 19,200 AADT

## **METRO STATION**

ONE SPACE AVAILABLE

2252 South Kirkman Road, Orlando, FL 32811