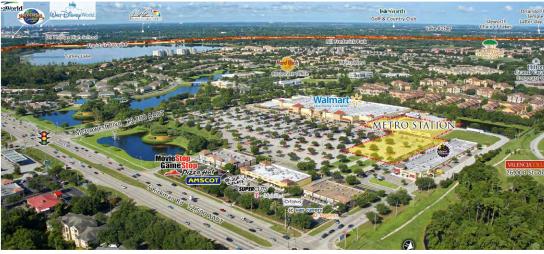

## **METRO STATION**

2252 South Kirkman Road, Orlando, FL 32811

## PROPERTY HIGHLIGHTS

- 45,921 SF center located at the main entrance to MetroWest, adjoined to Super Walmart
- Join other national tenants such as Dollar Tree, Cato Fashion, and Sally Beauty
- 2.5 miles from Universal Studios & adjacent to Valencia College with 26,000 students
- Great visibility and access from Kirkman Rd, with 5 separate points of ingress and egress, including a signalized full access point on S. Kirkman Road
- Overall site also includes three separate strip centers comprising 63,772 SF
- Traffic Counts: Kirkman Road 52,500 AADT Metrowest Blvd 19,200 AADT