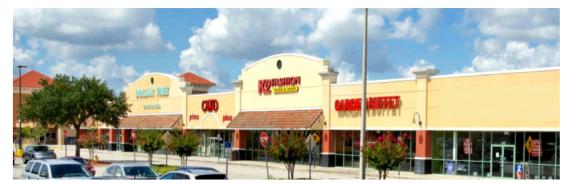

## PROPERTY HIGHLIGHTS

- 45,921 SF center located at the main entrance to MetroWest, adjoined to Super Walmart
- Join other national tenants such as Dollar Tree, Cato Fashion, and Sally Beauty
- 2.5 miles from Universal Studios & adjacent to Valencia College with 26,000 students
- Great visibility and access from Kirkman Rd, with 5 separate points of ingress and egress, including a signalized full access point on S. Kirkman Road
- Overall site also includes three separate strip centers comprising 63,772 SF
- Traffic Counts: Kirkman Road 52,500 AADT Metrowest Blvd 19,200 AADT