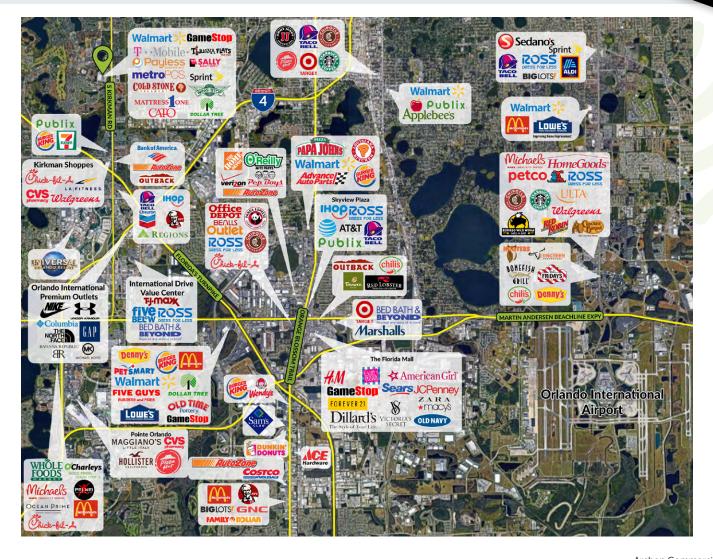

## PROPERTY HIGHLIGHTS

- 45,921 SF center located at the main entrance to MetroWest, adjoined to Super Walmart
- Join other national tenants such as Dollar Tree, Cato Fashion, and Sally Beauty
- 2.5 miles from Universal Studios & adjacent to Valencia College with 26,000 students
- Great visibility and access from Kirkman Rd, with 5 separate points of ingress and egress, including a signalized full access point on S. Kirkman Road
- Overall site also includes three separate strip centers comprising 63,772 SF
- Traffic Counts: Kirkman Road 52,500 AADT Metrowest Blvd 19,200 AADT