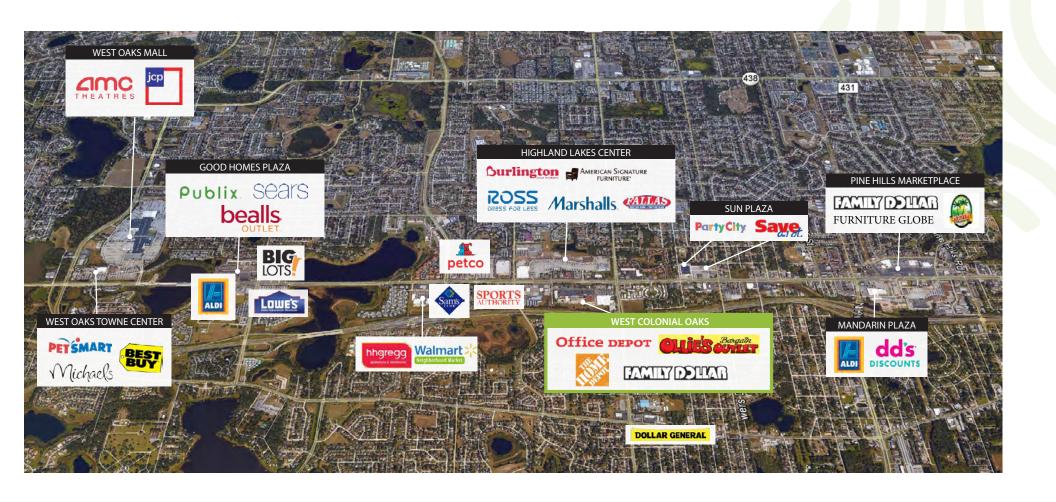

## PROPERTY HIGHLIGHTS

- Located at the Intersection of West Colonial Drive (S.R. 50) and Hiawassee Road
- \$\left\{\text{\text{\text{\text{\text{\text{\text{\text{\text{\text{\text{\text{\text{\text{\text{\text{\text{\text{\text{\text{\text{\text{\text{\text{\text{\text{\text{\text{\text{\text{\text{\text{\text{\text{\text{\text{\text{\text{\text{\text{\text{\text{\text{\text{\text{\text{\text{\text{\text{\text{\text{\text{\text{\text{\text{\text{\text{\text{\text{\text{\text{\text{\text{\text{\text{\text{\text{\text{\text{\text{\text{\text{\text{\text{\text{\text{\text{\text{\text{\text{\text{\text{\text{\text{\text{\text{\text{\text{\text{\text{\text{\text{\text{\text{\text{\text{\text{\text{\text{\text{\text{\text{\text{\text{\text{\text{\text{\text{\text{\text{\text{\text{\text{\text{\text{\text{\text{\text{\text{\text{\text{\text{\text{\text{\text{\text{\text{\text{\text{\text{\text{\text{\text{\text{\text{\text{\text{\text{\text{\text{\text{\text{\text{\text{\text{\text{\text{\text{\text{\text{\text{\text{\text{\text{\text{\text{\text{\text{\text{\text{\text{\text{\text{\text{\text{\text{\text{\text{\text{\text{\text{\text{\text{\text{\text{\text{\text{\text{\text{\text{\text{\text{\text{\text{\text{\text{\text{\text{\text{\text{\text{\text{\text{\text{\text{\text{\text{\text{\text{\text{\ti}\text{\text{\text{\text{\text{\text{\text{\text{\text{\text{\text{\text{\text{\text{\text{\text{\text{\text{\text{\text{\text{\text{\text{\text{\text{\text{\text{\text{\text{\text{\text{\text{\text{\text{\text{\text{\text{\text{\text{\text{\text{\text{\text{\text{\text{\text{\text{\text{\text{\text{\text{\text{\text{\text{\text{\text{\text{\text{\text{\text{\text{\text{\text{\text{\text{\text{\text{\text{\text{\text{\text{\text{\text{\text{\text{\text{\text{\text{\text{\text{\text{\text{\text{\text{\text{\text{\text{\text{\text{\text{\text{\text{\text{\text{\text{\text{\text{\text{\text{\text{\text{\text{\text{\text{\text{\text{\text{\text{\text{\text{\text{\text{\text{\text{\text{\text{\text{\text{\text{\text{\text{\text{\text{\text{\text{\text{\texit{\tet{\text{\text{\text{\text{\text{\text{\text{\text{\text{\text{\ti
- Anchored by Home Depot, Office Depot, Family Dollar, and Fancy Fruit & Produce
- Major Renovation Recently Completed
- Traffic Count: Over 64,000 Cars on West Colonial Drive and Hiawassee Road
- Outparcel Available up to 2,400 SF