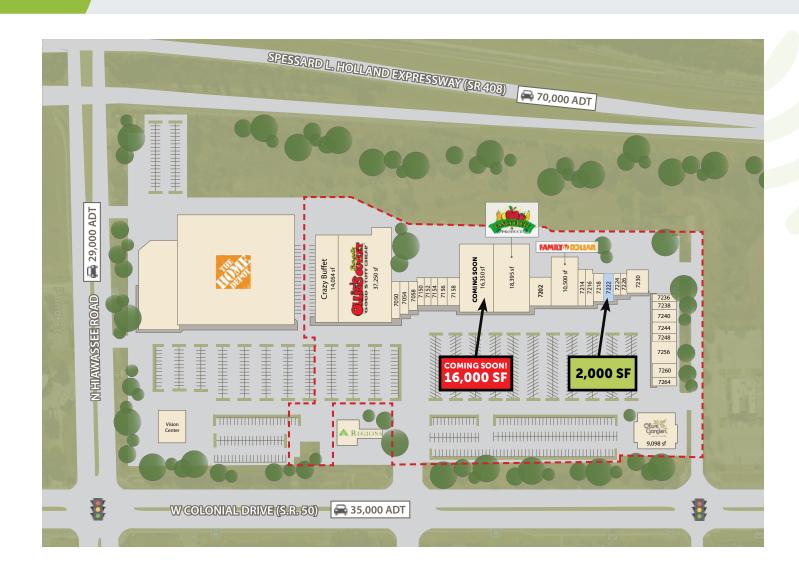

## PROPERTY HIGHLIGHTS

- Located at the Intersection of West Colonial Drive (S.R. 50) and Hiawassee Road
- \$\left\{\text{\text{\text{\text{\text{\text{\text{\text{\text{\text{\text{\text{\text{\text{\text{\text{\text{\text{\text{\text{\text{\text{\text{\text{\text{\text{\text{\text{\text{\text{\text{\text{\text{\text{\text{\text{\text{\text{\text{\text{\text{\text{\text{\text{\text{\text{\text{\text{\text{\text{\text{\text{\text{\text{\text{\text{\text{\text{\text{\text{\text{\text{\text{\text{\text{\text{\text{\text{\text{\text{\text{\text{\text{\text{\text{\text{\text{\text{\text{\text{\text{\text{\text{\text{\text{\text{\text{\text{\text{\text{\text{\text{\text{\text{\text{\text{\text{\text{\text{\text{\text{\text{\text{\text{\text{\text{\text{\text{\text{\text{\text{\text{\text{\text{\text{\text{\text{\text{\text{\text{\text{\text{\text{\text{\text{\text{\text{\text{\text{\text{\text{\text{\text{\text{\text{\text{\text{\text{\text{\text{\text{\text{\text{\text{\text{\text{\text{\text{\text{\text{\text{\text{\text{\text{\text{\text{\text{\text{\text{\text{\text{\text{\text{\text{\text{\text{\text{\text{\text{\text{\text{\text{\text{\text{\text{\text{\text{\text{\text{\text{\text{\text{\text{\text{\text{\text{\text{\text{\text{\text{\text{\text{\text{\text{\text{\text{\text{\text{\text{\text{\ti}\text{\text{\text{\text{\text{\text{\text{\text{\text{\text{\text{\text{\text{\text{\text{\text{\text{\text{\text{\text{\text{\text{\text{\text{\text{\text{\text{\text{\text{\text{\text{\text{\text{\text{\text{\text{\text{\text{\text{\text{\text{\text{\text{\text{\text{\text{\text{\text{\text{\text{\text{\text{\text{\text{\text{\text{\text{\text{\text{\text{\text{\text{\text{\text{\text{\text{\text{\text{\text{\text{\text{\text{\text{\text{\text{\text{\text{\text{\text{\text{\text{\text{\text{\text{\text{\text{\text{\text{\text{\text{\text{\text{\text{\text{\text{\text{\text{\text{\text{\text{\text{\text{\text{\text{\text{\text{\text{\text{\text{\text{\text{\text{\text{\text{\text{\text{\text{\text{\text{\text{\text{\text{\text{\text{\text{\text{\texit{\tet{\text{\text{\text{\text{\text{\text{\text{\text{\text{\text{\ti
- Anchored by Home Depot, Office Depot, Family Dollar, and Fancy Fruit & Produce
- Major Renovation Recently Completed
- Traffic Count: Over 64,000 Cars on West Colonial Drive and Hiawassee Road
- Outparcel Available up to 2,400 SF