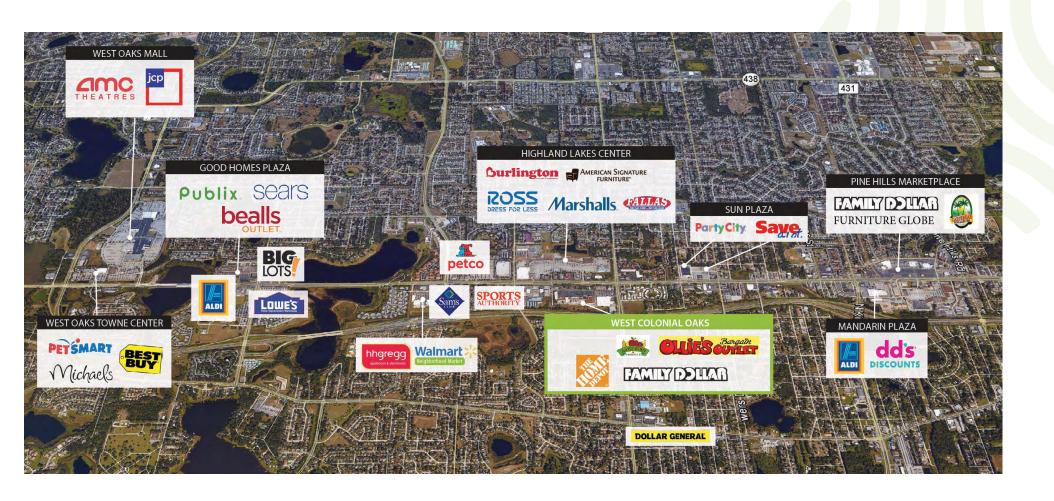

# Market Aerial

## **WEST COLONIAL OAKS**

150 - 7300 West Colonial Drive, Orlando, FL 32818