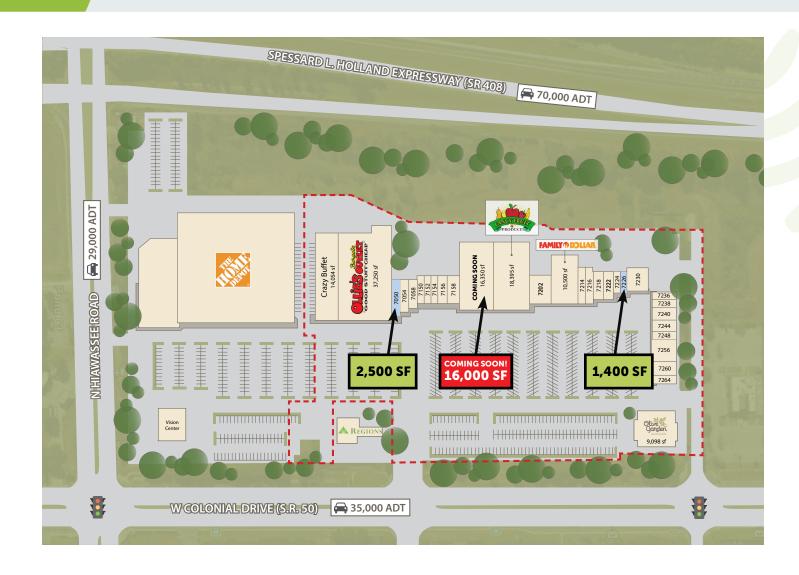

#### PROPERTY HIGHLIGHTS

- Located at the Intersection of West Colonial Drive (S.R. 50) and Hiawassee Road
- \$\left\{\text{\text{\text{\text{\text{\text{\text{\text{\text{\text{\text{\text{\text{\text{\text{\text{\text{\text{\text{\text{\text{\text{\text{\text{\text{\text{\text{\text{\text{\text{\text{\text{\text{\text{\text{\text{\text{\text{\text{\text{\text{\text{\text{\text{\text{\text{\text{\text{\text{\text{\text{\text{\text{\text{\text{\text{\text{\text{\text{\text{\text{\text{\text{\text{\text{\text{\text{\text{\text{\text{\text{\text{\text{\text{\text{\text{\text{\text{\text{\text{\text{\text{\text{\text{\text{\text{\text{\text{\text{\text{\text{\text{\text{\text{\text{\text{\text{\text{\text{\text{\text{\text{\text{\text{\text{\text{\text{\text{\text{\text{\text{\text{\text{\text{\text{\text{\text{\text{\text{\text{\text{\text{\text{\text{\text{\text{\text{\text{\text{\text{\text{\text{\text{\text{\text{\text{\text{\text{\text{\text{\text{\text{\text{\text{\text{\text{\text{\text{\text{\text{\text{\text{\text{\text{\text{\text{\text{\text{\text{\text{\text{\text{\text{\text{\text{\text{\text{\text{\text{\text{\text{\text{\text{\text{\text{\text{\text{\text{\text{\text{\text{\text{\text{\text{\text{\text{\text{\text{\text{\text{\text{\text{\text{\text{\text{\text{\text{\text{\text{\text{\ti}\text{\text{\text{\text{\text{\text{\text{\text{\text{\text{\text{\text{\text{\text{\text{\text{\text{\text{\text{\text{\text{\text{\text{\text{\text{\text{\text{\text{\text{\text{\text{\text{\text{\text{\text{\text{\text{\text{\text{\text{\text{\text{\text{\text{\text{\text{\text{\text{\text{\text{\text{\text{\text{\text{\text{\text{\text{\text{\text{\text{\text{\text{\text{\text{\text{\text{\text{\text{\text{\text{\text{\text{\text{\text{\text{\text{\text{\text{\text{\text{\text{\text{\text{\text{\text{\text{\text{\text{\text{\text{\text{\text{\text{\text{\text{\text{\text{\text{\text{\text{\text{\text{\text{\text{\text{\text{\text{\text{\text{\text{\text{\text{\text{\text{\text{\text{\text{\text{\text{\text{\text{\text{\text{\text{\text{\text{\texit{\tet{\text{\text{\text{\text{\text{\text{\text{\text{\texi}\tint{\ti
- Anchored by Home Depot, Family Dollar, and Fancy Fruit & Produce
- Major Renovation Recently Completed
- Traffic Count: Over 64,000 Cars on West Colonial Drive and Hiawassee Road
- Outparcel Available up to 2,400 SF

## **WEST COLONIAL OAKS**

150 – 7300 West Colonial Drive, Orlando, FL 32818