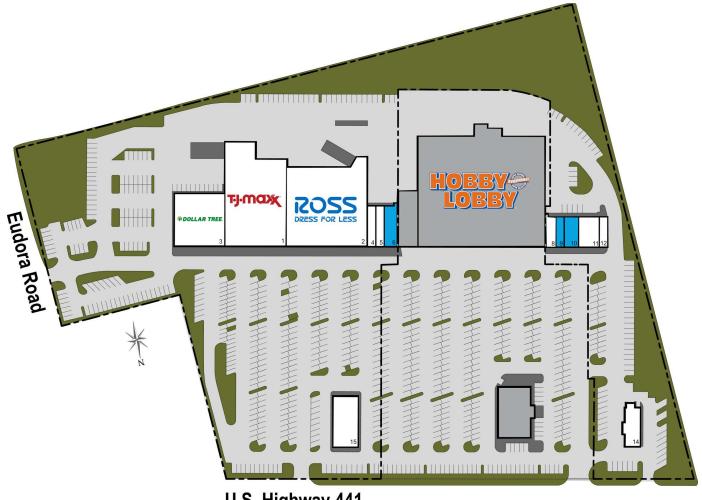

## TRI-CITIES SHOPPING PLAZA

US Hwy. 441 & Eudora Rd., Mount Dora, FL

|    | TENANT                    | SQFT   |
|----|---------------------------|--------|
| 1  | TJ MAXX                   | 23,000 |
| 2  | Ross                      | 25,500 |
| 3  | Dollar Tree               | 10,372 |
| 4  | Papa John's               | 1,600  |
| 5  | China 8 Restaurant        | 1,200  |
| 6  | AVAILABLE                 | 2,000  |
| 8  | Uptown Nails              | 1,200  |
| 9  | AVAILABLE                 | 900    |
| 10 | AVAILABLE                 | 1,800  |
| 11 | Painting With A Twist     | 2,400  |
| 12 | LaRue Kay Salon           | 1,200  |
| 14 | KFC                       | 2,280  |
| 15 | Lake Regional Urgent Care | 5,000  |

U.S. Highway 441

Surrounding Retail Aerial