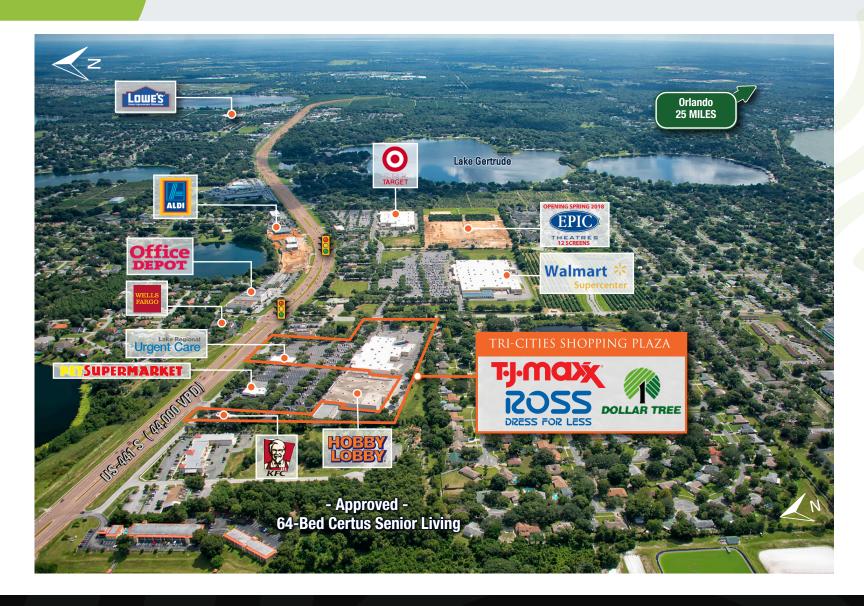

unt Dora, FL



|    | TENANT                    | SQFT   |
|----|---------------------------|--------|
| 1  | TJ MAXX                   | 23,000 |
| 2  | Ross                      | 25,500 |
| 3  | Dollar Tree               | 10,372 |
| 4  | Papa John's               | 1,600  |
| 5  | China 8 Restaurant        | 1,200  |
| 6  | AVAILABLE                 | 2,000  |
| 8  | Uptown Nails              | 1,200  |
| 9  | AVAILABLE                 | 900    |
| 10 | AVAILABLE                 | 1,800  |
| 11 | Painting With A Twist     | 2,400  |
| 12 | LaRue Kay Salon           | 1,200  |
| 14 | KFC                       | 2,280  |
| 15 | Lake Regional Urgent Care | 5,000  |

U.S. Highway 441







Surrounding Retail Aerial

## TRI-CITIES SHOPPING PLAZA

US Hwy. 441 & Eudora Rd., Mount Dora, FL