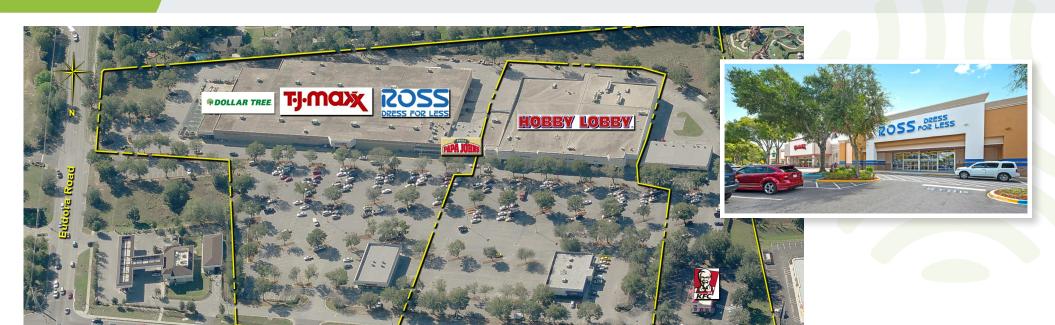

## TRI-CITIES SHOPPING PLAZA

441

US Hwy. 441 & Eudora Rd., Mount Dora, FL

## PROPERTY HIGHLIGHTS

**GLA:** GLA: 78,452

County: Lake

**Space Available:** 900-2000

**Service Service Servi** 

Anchor(s): Hobby Lobby, Ross, TJ Maxx, Dollar Tree

Traffic Counts: 41,500 ADT on Highway 441

## TRI-CITIES SHOPPING PLAZA

US Hwy. 441 & Eudora Rd., Mount Dora, FL

|    | TENANT                    | SQFT   |
|----|---------------------------|--------|
| 1  | TJ MAXX                   | 23,000 |
| 2  | Ross                      | 25,500 |
| 3  | Dollar Tree               | 10,372 |
| 4  | Papa John's               | 1,600  |
| 5  | China 8 Restaurant        | 1,200  |
| 6  | AVAILABLE                 | 2,000  |
| 8  | Uptown Nails              | 1,200  |
| 9  | AVAILABLE                 | 900    |
| 10 | AVAILABLE                 | 1,800  |
| 11 | Painting With A Twist     | 2,400  |
| 12 | LaRue Kay Salon           | 1,200  |
| 14 | KFC                       | 2,280  |
| 15 | Lake Regional Urgent Care | 5,000  |