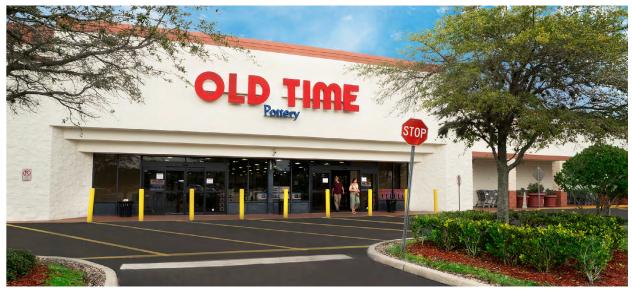

## **TOWNE SQUARE**

11029 West Colonial Drive, Ocoee, FL 34761

#### PROPERTY HIGHLIGHTS

- Outparcel for Sale or Ground Lease Up to 3,600 SF
- Ideal for medical, dental, office
- GLA: 126,374 SF
- Municipality: Orange County
- Co-Tenants: Old Time Pottery, Little Gym, Kumon Learning Center, McDonald's, Arby's
- Traffic Counts: W. Colonial Drive (Hwy 50) 45,000 ADT Maguire Road 21,000 ADT