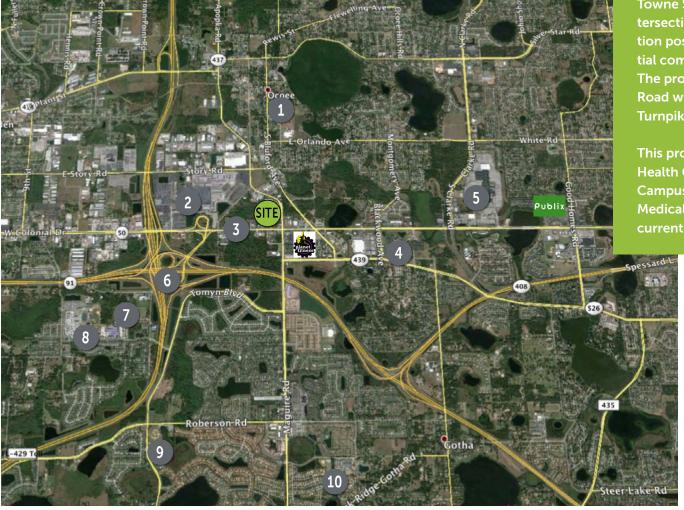

### Trade Area Aerial

Towne Square is strategically located at the signalized intersection of West Colonial Drive & Maguire Rd. This location positions Towne Square between the strong residential communities of Ocoee, Winter Garden & Windermere. The property is also easily accessible from Florida 429 Toll Road which connects with the 408 Toll Road, The Florida Turnpike and Interstate 4.

This property is located less than a mile away from the Health Central Hospital. This 100 acre Medical & Reseach Campus is expanding to include multiple new Hospital, Medical Office and Research buildings with over 1,500 current employees.

- 1. Ocoee Middle School
- 2. Manheim Auto Action
- Hwy 50 Expansion \$37m project expanding from 4 to 6 lanes
- 4. Health Central Hospital & Medical City 1,500 employees and growing
- 5. West Oaks Mall Dillard's, Bed Bath & Beyond
- 6. Florida Turnpike & 429 Toll Road Interchange
- 7. Roper YMCA Family Center
- 8. West Orange High School
- 9. Lake Whitney Elementary
- 10. Thornbrooke Elementary