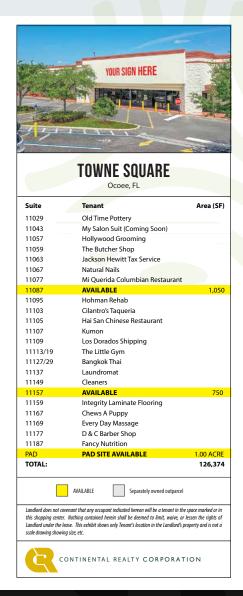

## **TOWNE SQUARE**

11029 West Colonial Drive, Ocoee, FL 34761

#### PROPERTY HIGHLIGHTS

- Outparcel for Sale or Ground Lease Up to 3,600 SF
- Ideal for medical, dental, office
- GLA: 126,374 SF
- Municipality: Orange County
- Co-Tenants: Old Time Pottery, Little Gym, Kumon Learning Center, McDonald's, Arby's
- Traffic Counts: W. Colonial Drive (Hwy 50) 45,000 ADT Maguire Road 21,000 ADT

| DEMOGRAPHICS            | 1 Mile   | 3 Mile   | 5 Mile   |
|-------------------------|----------|----------|----------|
| <b>Total Population</b> | 4,253    | 64,977   | 170,994  |
| Households              | 1,545    | 22,469   | 60,280   |
| Average HH Income       | \$83,076 | \$80,617 | \$78,247 |
| Total Employees         | 5,208    | 48,077   | 96,857   |