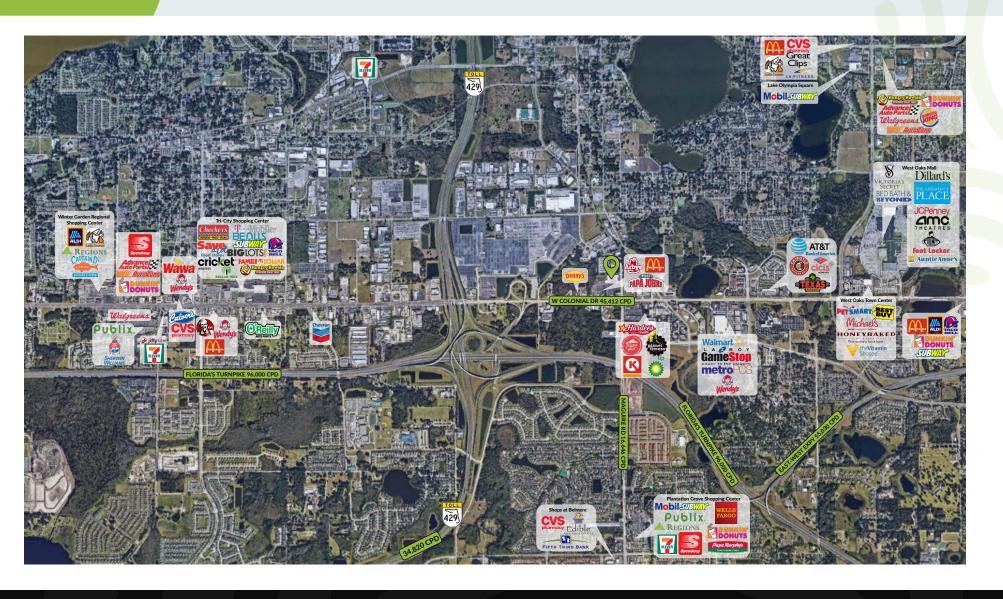

# Surrounding Retail

Towne Square is strategically located at the signalized intersection of West Colonial Drive & Maguire Rd. This location positions Towne Square between the strong residential communities of Ocoee, Winter Garden & Windermere. The property is also easily accessible from Florida 429 Toll Road which connects with the 408 Toll Road, The Florida Turnpike and Interstate 4.