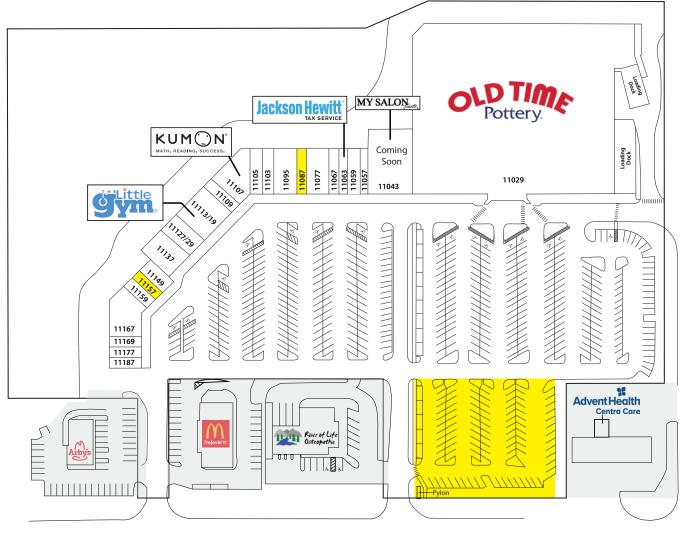

#### PROPERTY HIGHLIGHTS

- Outparcel for Sale or Ground Lease Up to 3,600 SF
- Ideal for medical, dental, office
- GLA: 126,374 SF
- Municipality: Orange County
- Co-Tenants: Old Time Pottery, Little Gym, Kumon Learning Center, McDonald's, Arby's
- Traffic Counts: W. Colonial Drive (Hwy 50) 45,000 ADT Maguire Road 21,000 ADT