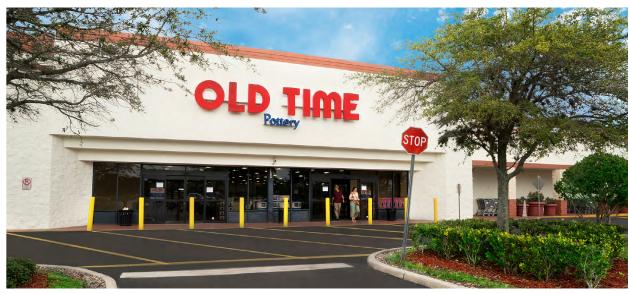

## **TOWNE SQUARE**

11029 West Colonial Drive, Ocoee, FL 34761

#### PROPERTY HIGHLIGHTS

- **GLA:** 126.374 SF
- Municipality: Orange County
- Inline Space Available: 1,400 SF (2nd Gen Pizza)
- Co-Tenants: Old Time Pottery, Little Gym, Kumon Learning Center, McDonald's, Arby's, Cato & Jackson Hewitt
- Traffic Counts: W. Colonial Drive (Hwy 50) 45,000 ADT Maguire Road 21,000 ADT