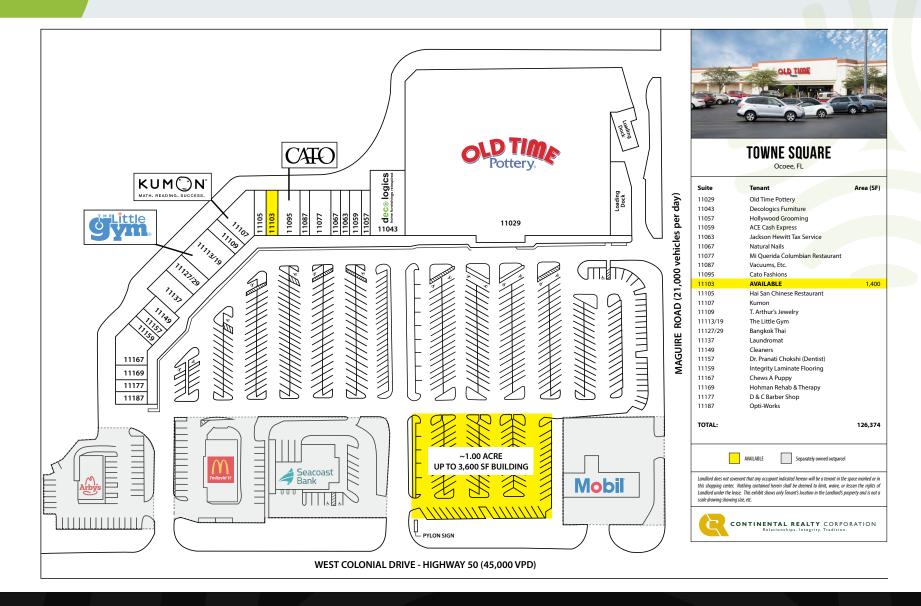

#### PROPERTY HIGHLIGHTS

- **GLA:** 126.374 SF
- Municipality: Orange County
- Inline Space Available: 1,400 SF (2nd Gen Pizza)
- Co-Tenants: Old Time Pottery, Little Gym, Kumon Learning Center, McDonald's, Arby's, Cato & Jackson Hewitt
- Traffic Counts: W. Colonial Drive (Hwy 50) 45,000 ADT Maguire Road 21,000 ADT

### **2ND GEN. RESTAURANT AVAILABLE**

Towne Square, 11029 West Colonial Drive, Ocoee, FL 34761