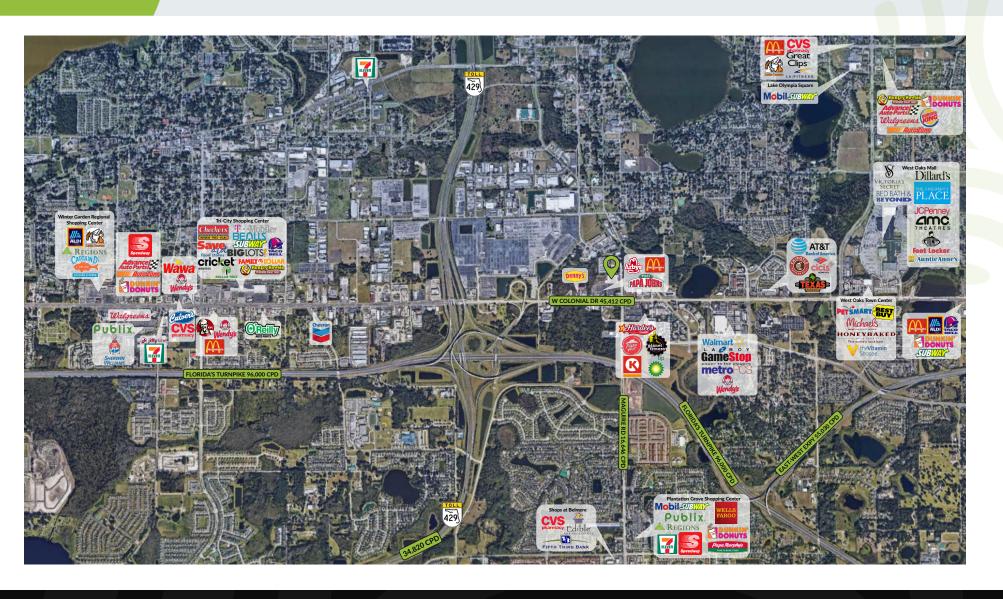

# Surrounding Retail

Towne Square is strategically located at the signalized intersection of West Colonial Drive & Maguire Rd. This location positions Towne Square between the strong residential communities of Ocoee, Winter Garden & Windermere. The property is also easily accessible from Florida 429 Toll Road which connects with the 408 Toll Road, The Florida Turnpike and Interstate 4.