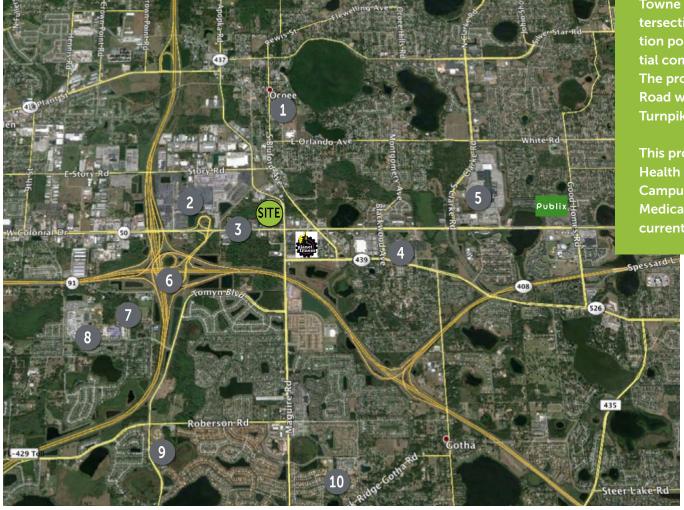

### Trade Area Aerial

Towne Square is strategically located at the signalized intersection of West Colonial Drive & Maguire Rd. This location positions Towne Square between the strong residential communities of Ocoee, Winter Garden & Windermere. The property is also easily accessible from Florida 429 Toll Road which connects with the 408 Toll Road, The Florida Turnpike and Interstate 4.

This property is located less than a mile away from the Health Central Hospital. This 100 acre Medical & Reseach Campus is expanding to include multiple new Hospital, Medical Office and Research buildings with over 1,500 current employees.

- 1. Ocoee Middle School
- 2. Manheim Auto Action
- Hwy 50 Expansion \$37m project expanding from 4 to 6 lanes
- 4. Health Central Hospital & Medical City 1,500 employees and growing
- 5. West Oaks Mall Dillard's, Bed Bath & Beyond
- 6. Florida Turnpike & 429 Toll Road Interchange
- 7. Roper YMCA Family Center
- 8. West Orange High School
- 9. Lake Whitney Elementary
- 10. Thornbrooke Elementary