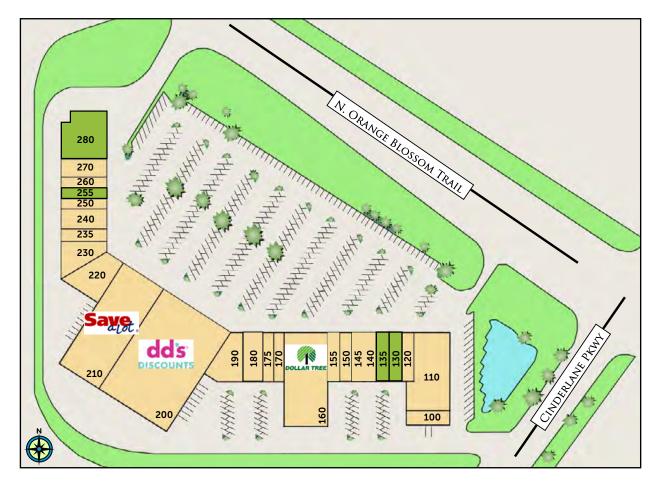

### Availability

## **ROSEMONT PLAZA**

5700 N. Orange Blossom Trail, Orlando, FL 32810

| 100—Top Class                      | 1,200 SF  |
|------------------------------------|-----------|
| 110—Royal Beauty Supply            | 6,800 SF  |
| 120—China Star Restaurant          | 1,400 SF  |
| 130—AVAILABLE                      | 2,100 SF  |
| 135—AVAILABLE – 2nd Gen Restaurant | 1,050 SF  |
| 140— DollHouse Fashions            | 1,400 SF  |
| 145—ATL Deli                       | 1,400 SF  |
| 150—Rosemont Cleaners              | 1,400 SF  |
| 155 — Urbanz Menswear              | 1,400 SF  |
| 160—Dollar Tree                    | 10,356 SF |
| 170—Mail & More                    | 1,400 SF  |
| 175—Incredible Cutz & Styles       | 1,050 SF  |
| 180— Party Liquors                 | 2,450 SF  |
| 190—Viva Wireless                  | 3,442 SF  |
| 200— dd's Discounts                | 25,595 SF |
| 210—Save a Lot                     | 16,200 SF |
| 220— Rainbow                       | 6,760 SF  |
| 235—Ruby Nails & Hair              | 1,400 SF  |
| 240—Greenberg Dental               | 2,800 SF  |
| 250—Liberty Tax                    | 1,050 SF  |
| 255—AVAILABLE                      | 1,050 SF  |
| 260—Advance America                | 1,400 SF  |
| 270—Medical Center                 | 2,800 SF  |
| 280—AVAILABLE                      | 5,200 SF  |