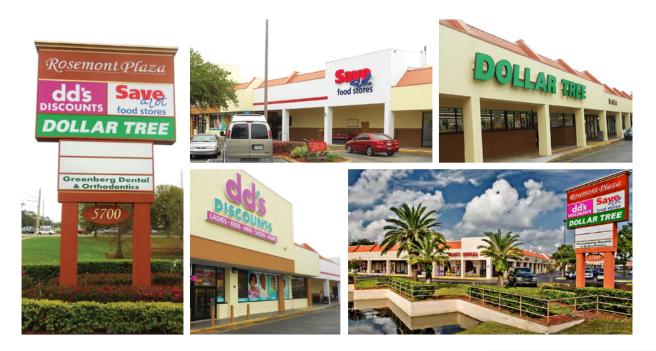

# **ROSEMONT PLAZA**

5700 N. Orange Blossom Trail, Orlando, FL 32810

#### **PROPERTY HIGHLIGHTS**

- 99,103 SF center anchored by dd's Discounts, Save a Lot, and Dollar Tree
- Excellent frontage on N. Orange Blossom Trail
- Located in an established corridor and 6 miles northwest of the Orlando central business district
- Major renovations recently done, including repainting the entire facade and sealing/restriping the parking-lot
- Traffic Count: N. Orange Blossom Trail – 33,671 AADT

## **ROSEMONT PLAZA**

5700 N. Orange Blossom Trail, Orlando, FL 32810

| 100—Top Class                      | 1,200 SF  |
|------------------------------------|-----------|
| 110—Royal Beauty Supply            | 6,800 SF  |
| 120—China Star Restaurant          | 1,400 SF  |
| 130—AVAILABLE                      | 2,100 SF  |
| 135—AVAILABLE – 2nd Gen Restaurant | 1,050 SF  |
| 140— DollHouse Fashions            | 1,400 SF  |
| 145—ATL Deli                       | 1,400 SF  |
| 150—Rosemont Cleaners              | 1,400 SF  |
| 155 — Urbanz Menswear              | 1,400 SF  |
| 160—Dollar Tree                    | 10,356 SF |
| 170—Mail & More                    | 1,400 SF  |
| 175—Incredible Cutz & Styles       | 1,050 SF  |
| 180— Party Liquors                 | 2,450 SF  |
| 190—Viva Wireless                  | 3,442 SF  |
| 200— dd's Discounts                | 25,595 SF |
| 210—Save a Lot                     | 16,200 SF |
| 220— Rainbow                       | 6,760 SF  |
| 235—Ruby Nails & Hair              | 1,400 SF  |
| 240—Greenberg Dental               | 2,800 SF  |
| 250—Liberty Tax                    | 1,050 SF  |
| 255—AVAILABLE                      | 1,050 SF  |
| 260—Advance America                | 1,400 SF  |
| 270—Medical Center                 | 2,800 SF  |
| 280—AVAILABLE                      | 5,200 SF  |