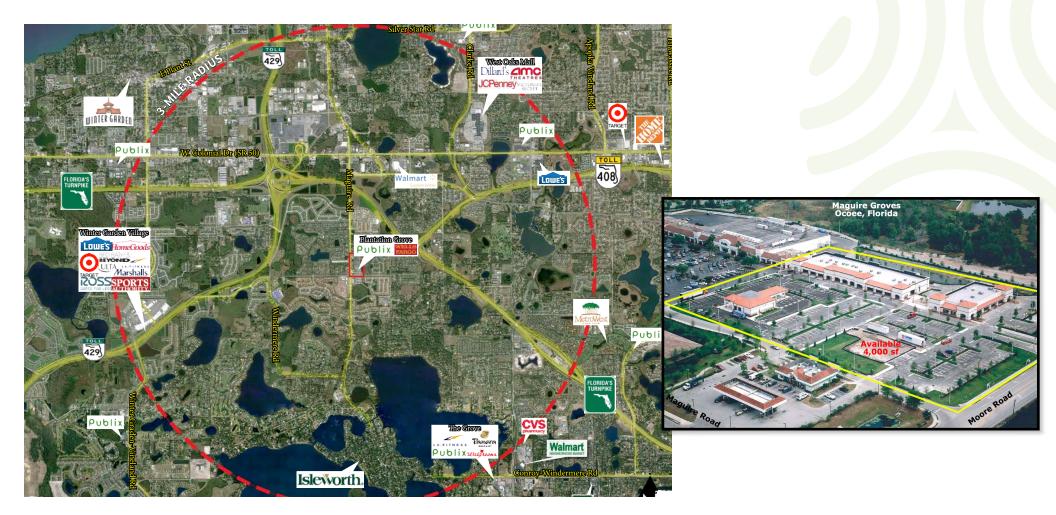

Surrounding Retail

## **MAGUIRE GROVES**

300 Moore Road, Ocoee, FL

Archon Commercial Advisors is an affiliate of sme Source

**Janet Galvin** O 407 278 5535 x 404 C 407 484 9562 janet@archonca.com 100 East Central Blvd, Suite #2 Orlando, FL 32801 P 407 278 5535 | F 407 545 2844 www.archonca.com Stay in the know. Click to follow us on social media.