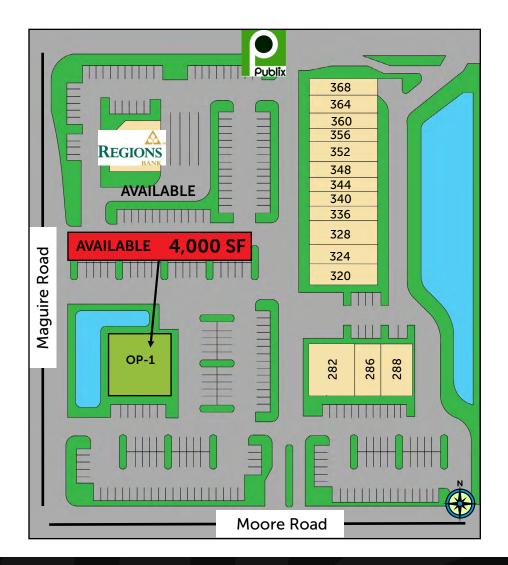

### Site Plan

## **MAGUIRE GROVES**

300 Moore Road, Ocoee, FL

| LIST OF TENANTS |  |
|-----------------|--|
|-----------------|--|

| OP-1 | AVAILABLE             | 4,000 SF |
|------|-----------------------|----------|
| OP-2 | Regions Bank          | 4,000 SF |
| 282  | Keke's Breakfast Café | 4,400 SF |
| 286  | Grade Power Learning  | 1,566 SF |
| 288  | SuperSlow Zone        | 2,000 SF |
| 320  | Sushi                 | 1,600 SF |
| 324  | Smart Fitness         | 1,598 SF |
| 328  | E & A Dance Studio    | 2,497 SF |
| 336  | Ellie Lou's BBQ       | 2,497 SF |
| 340  | Great Clips           | 1,440 SF |
| 344  | Nail Care Spa         | 1,600 SF |
| 348  | Dry Cleaner           | 1,675 SF |
| 352  | Juan Valdez Cafe      | 2,010 SF |
| 356  | The Closing Agent     | 1,398 SF |
| 360  | China Lily Restaurant | 1,564 SF |
| 364  | Skinny Dip            | 1,600 SF |
| 368  | Blue Lotus Wellness   | 1,998 SF |