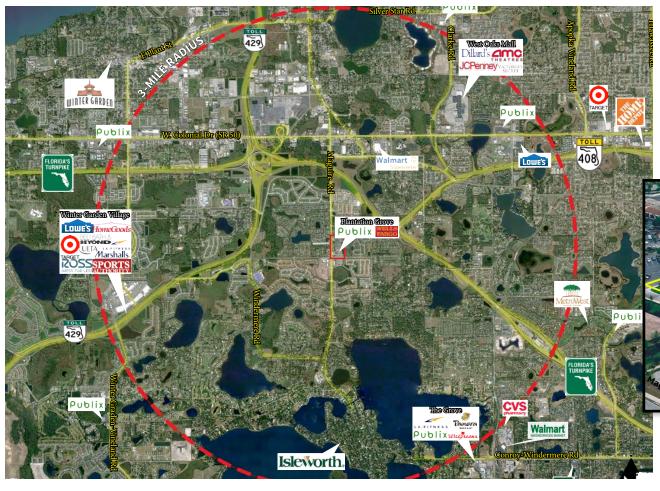

--------|
| OP-2 | Regions Bank          | 4,000 SF |
| 282  | Keke's Breakfast Café | 4,400 SF |
| 286  | Grade Power Learning  | 1,566 SF |
| 288  | SuperSlow Zone        | 2,000 SF |
| 320  | Sushi                 | 1,600 SF |
| 324  | Smart Fitness         | 1,598 SF |
| 328  | NYC Dance             | 2,497 SF |
| 336  | Ellie Lou's BBQ       | 2,497 SF |
| 340  | Great Clips           | 1,440 SF |
| 344  | Nail Care Spa         | 1,600 SF |
| 348  | Dry Cleaner           | 1,675 SF |
| 352  | AVAILABLE             | 2,010 SF |
| 356  | The Closing Agent     | 1,398 SF |
| 360  | China Lily Restaurant | 1,564 SF |
| 364  | AVAILABLE             | 1,600 SF |
| 368  | My Mortgage Company   | 1,998 SF |













### Surrounding Retail

# **MAGUIRE GROVES**

300 Moore Road, Ocoee, FL





Archon Commercial Advisors is an affiliate of SITE OF SOURCE