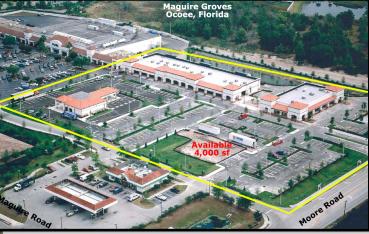

## Build To Suit / Ground Lease Outparcel

## **MAGUIRE GROVES**

300 Moore Road, Ocoee, FL

#### PROPERTY HIGHLIGHTS

- Located in the heart of Ocoee and affluent Windermere markets with excellent demographics
- Immediately adjacent to busy Publix-anchored center with cross-easement access
- Available Spaces: 1,600 SF Former Yogurt Space, 2,010 SF 2nd Gen Restaurant, 4,000 SF OP.