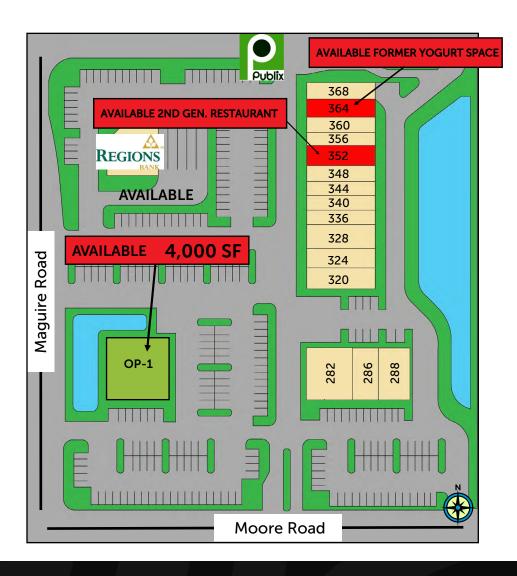

#### PROPERTY HIGHLIGHTS

- Located in the heart of Ocoee and affluent Windermere markets with excellent demographics
- Immediately adjacent to busy Publix-anchored center with cross-easement access
- Available Spaces: 1,600 SF Former Yogurt Space, 2,010 SF 2nd Gen Restaurant, 4,000 SF OP.

#### **LIST OF TENANTS**

| OP-1 | AVAILABLE             | 4,000 SF |
|------|-----------------------|----------|
| OP-2 | Regions Bank          | 4,000 SF |
| 282  | Keke's Breakfast Café | 4,400 SF |
| 286  | Grade Power Learning  | 1,566 SF |
| 288  | SuperSlow Zone        | 2,000 SF |
| 320  | Sushi                 | 1,600 SF |
| 324  | Smart Fitness         | 1,598 SF |
| 328  | NYC Dance             | 2,497 SF |
| 336  | Ellie Lou's BBQ       | 2,497 SF |
| 340  | Great Clips           | 1,440 SF |
| 344  | Nail Care Spa         | 1,600 SF |
| 348  | Dry Cleaner           | 1,675 SF |
| 352  | AVAILABLE             | 2,010 SF |
| 356  | The Closing Agent     | 1,398 SF |
| 360  | China Lily Restaurant | 1,564 SF |
| 364  | AVAILABLE             | 1,600 SF |
| 368  | My Mortgage Company   | 1,998 SF |