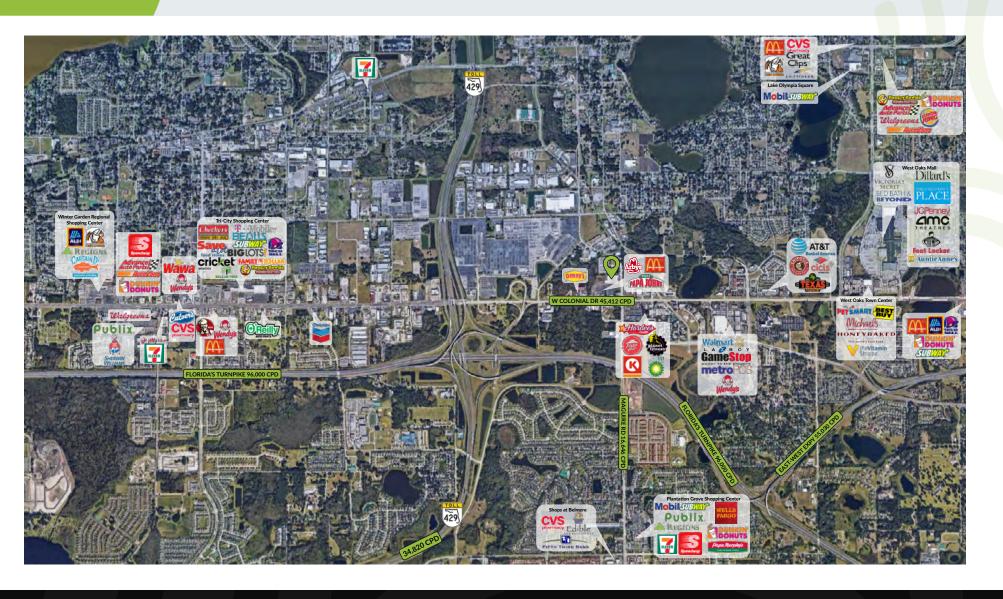

## Surrounding Retail

#### PROPERTY HIGHLIGHTS

**GLA**: 126,374 SF

Municipality: Orange County

**Co-Tenants:** Old Time Pottery, Little Gym, Kumon Learning Center, McDonald's, Arby's, Cato & Jackson Hewitt

\*\* Traffic Counts: W. Colonial Drive (Hwy 50) – 45,000 ADT Maguire Road – 21,000 ADT