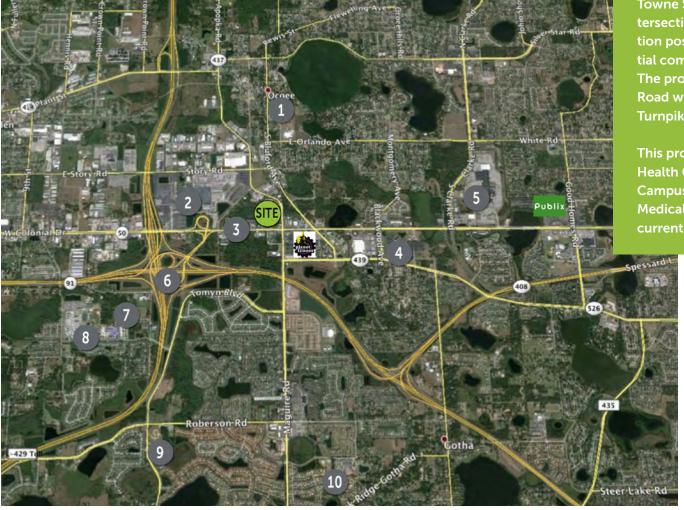

### Trade Area Aerial

Towne Square is strategically located at the signalized intersection of West Colonial Drive & Maguire Rd. This location positions Towne Square between the strong residential communities of Ocoee, Winter Garden & Windermere. The property is also easily accessible from Florida 429 Toll Road which connects with the 408 Toll Road, The Florida Turnpike and Interstate 4.

This property is located less than a mile away from the Health Central Hospital. This 100 acre Medical & Reseach Campus is expanding to include multiple new Hospital, Medical Office and Research buildings with over 1,500 current employees.

- 1. Ocoee Middle School
- 2. Manheim Auto Action
- Hwy 50 Expansion \$37m project expanding from 4 to 6 lanes
- 4. Health Central Hospital & Medical City 1,500 employees and growing
- 5. West Oaks Mall Dillard's, Bed Bath & Beyond
- 6. Florida Turnpike & 429 Toll Road Interchange
- 7. Roper YMCA Family Center
- 8. West Orange High School
- 9. Lake Whitney Elementary
- 10. Thornbrooke Elementary