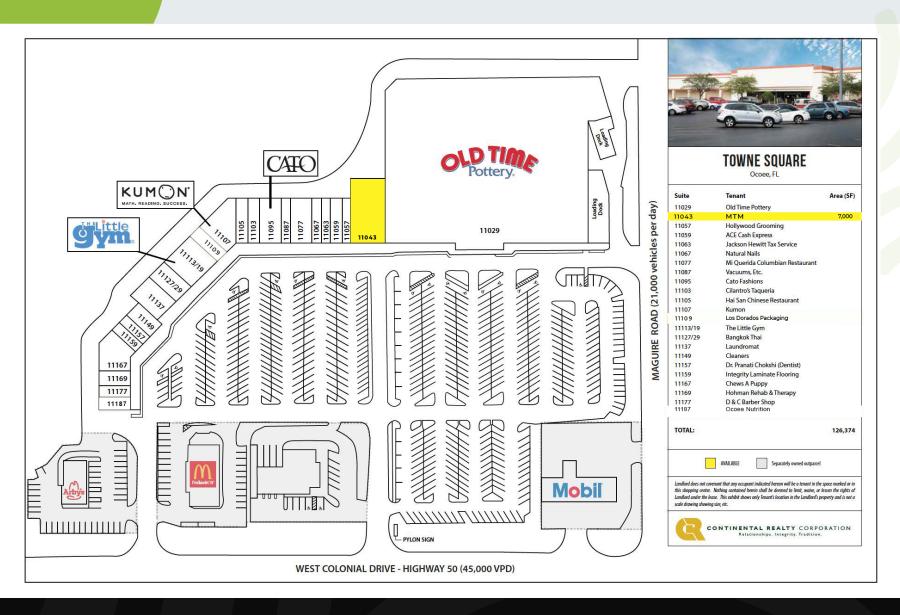

7,000 SF Available

#### PROPERTY HIGHLIGHTS

**GLA**: 126,374 SF

Municipality: Orange County

**Co-Tenants:** Old Time Pottery, Little Gym, Kumon Learning Center, McDonald's, Arby's, Cato & Jackson Hewitt

\*\* Traffic Counts: W. Colonial Drive (Hwy 50) – 45,000 ADT Maguire Road – 21,000 ADT