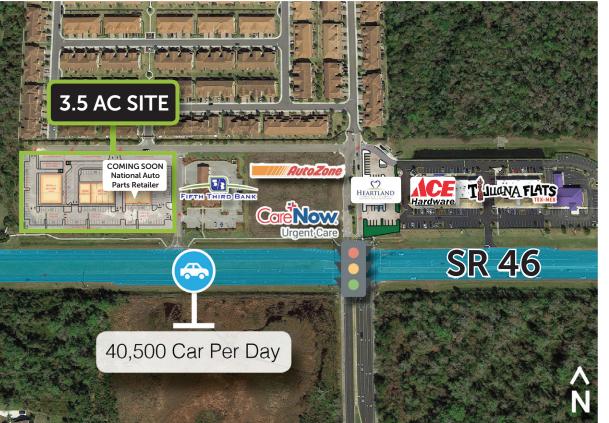

## PROPERTY HIGHLIGHTS

- Available for Build-to-Suit or Ground Lease
- Zoned for Retail/Fast Food Resturant
- 3.5 AC Lot next to Fifth-Third Bank on SR 46 and access to traffic light.
- Heathrow International Business Center is an office campus situated within 370-acres of office and commercial development; 2.1M SF office and 340,000 SF commercial. Daytime population is estimated to be 15,038
- Heathrow International Business Center has 9,887+ employees
- One mile from Seminole Towne Center, a 1.2M SF Regional Mall and surrounding retail
- Nearby retailers include Publix, AutoZone, CareNow, Ace Hardware, Fairwinds Credit Union, Subway, Tijuana Flats and many more
- Co-tenancy: Join Heartland Dental, Ace Hardware, Care Now Urgent Care, Fifth Third Bank, and a 7,200 SF National Retailer (deep in lease negotiations).

| DEMOGRAPHICS      | 1 Mile    | 3 Mile   | 5 Mile   |
|-------------------|-----------|----------|----------|
| Population        | 4,807     | 39,638   | 96,423   |
| Average HH Income | \$105,643 | \$94,444 | \$87,052 |
| Median HH Income  | \$75,868  | \$65,085 | \$57,485 |