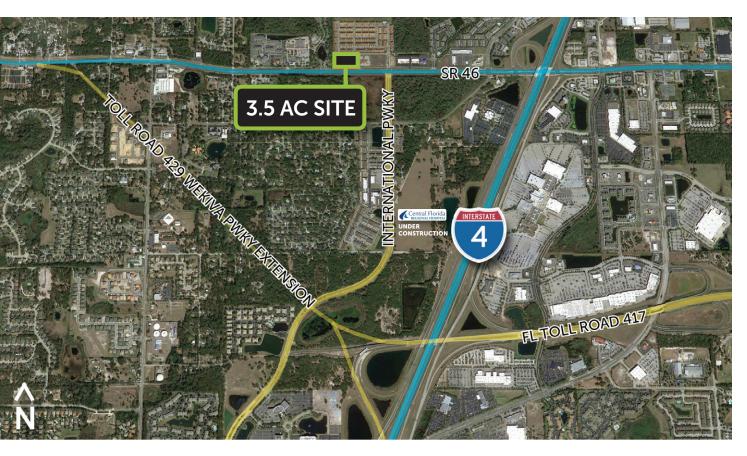

Aerial (Major Thoroughfares)

## **NEW GROUND-UP RETAIL SITE**

NEC & NWQ of International Parkway & SR 46, Sanford, FL

- Wekiva Parkway Extension will be completed by 2020
- Wekiva Parkway Extension Connects FL Toll Road 417 to Florida Toll Road 429
- On and Off Ramps are 3/4 of a mile South at International Parkway