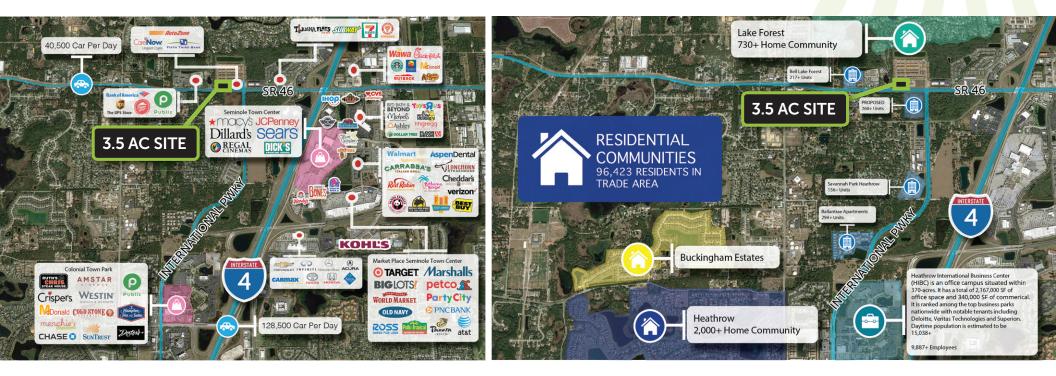

## PROPERTY HIGHLIGHTS

- Available for Build-to-Suit or Ground Lease
- Zoned for Retail/Fast Food Resturant
- 3.5 AC Lot next to Fifth-Third Bank on SR 46 and access to traffic light.
- Heathrow International Business Center is an office campus situated within 370-acres of office and commercial development; 2.1M SF office and 340,000 SF commercial. Daytime population is estimated to be 15,038
- Heathrow International Business Center has 9,887+ employees
- One mile from Seminole Towne Center, a 1.2M SF Regional Mall and surrounding retail
- Nearby retailers include Publix, AutoZone, CareNow, Ace Hardware, Fairwinds Credit Union, Subway, Tijuana Flats and many more
- Co-tenancy: Join Heartland Dental, Ace Hardware, Care Now Urgent Care, Fifth Third Bank, and a 7,200 SF National Retailer (deep in lease negotiations).

| DEMOGRAPHICS      | 1 Mile    | 3 Mile   | 5 Mile   |
|-------------------|-----------|----------|----------|
| Population        | 4,807     | 39,638   | 96,423   |
| Average HH Income | \$105,643 | \$94,444 | \$87,052 |
| Median HH Income  | \$75,868  | \$65,085 | \$57,485 |

**David Cobb** O 407 278 4594 M 407 506 9058 david@archonca.com 100 East Central Blvd, Suite #2 Orlando, FL 32801 P 407 278 5535 | F 407 545 2844 www.archonca.com

Surrounding Retail & Residential