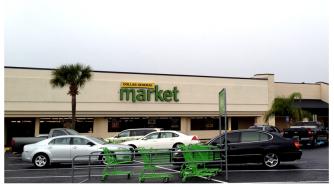

#### PROPERTY HIGHLIGHTS

- Community center located in the heart of Haines City across from Walmart Supercenter.
- **Available Space:** 3,850 SF
- **\*\* Total GLA:** 131,500 SF
- Location: Located on the signalized intersection of US Highway 27 & Old Polk City Road
- Co-Tenants: Join Big Lots, Tractor Supply, Dollar General Market, Hungry Howies, Amscot, Liberty Tax and other local and regional tenants.
- **Traffic Counts: 47,500 ADT**

### **HEART OF FLORIDA SHOPPING CENTER**

35922 Highway 27, Haines City, FL 33844

| ANC2 — Tractor Supply Co.                                                                                                                       | 30,369 SF                                                                             |  |
|-------------------------------------------------------------------------------------------------------------------------------------------------|---------------------------------------------------------------------------------------|--|
| ANC1 — Big Lots                                                                                                                                 | 40,737 SF                                                                             |  |
| 5 — Liberty Tax Services                                                                                                                        | 1,200 SF                                                                              |  |
| 6 — Hungry Howie's Pizza                                                                                                                        | 1,200 SF                                                                              |  |
| 7 — Heartland Healthcare                                                                                                                        | 1,600 SF                                                                              |  |
| 8 — First Wok Restaurant                                                                                                                        | 1,710 SF                                                                              |  |
| 9 — Cora Health Service                                                                                                                         | 2,800 SF                                                                              |  |
| 10 & 11 — T-Mobile                                                                                                                              | 2,400 SF                                                                              |  |
| 12A — AVAILABLE                                                                                                                                 | 3,850 SF                                                                              |  |
| 12B — Dentist                                                                                                                                   | 4,692 SF                                                                              |  |
| 13 — Dollar General Market                                                                                                                      | 33,653 SF                                                                             |  |
| 14 — Laundromat                                                                                                                                 | 1,500 SF                                                                              |  |
| 15 — Magic Nails                                                                                                                                | 1,550 SF                                                                              |  |
| 16 — American General Insurance 1,240 SF                                                                                                        |                                                                                       |  |
| 17 — Amscot                                                                                                                                     | 3,000 SF                                                                              |  |
| 10 & 11 — T-Mobile  12A — AVAILABLE  12B — Dentist  13 — Dollar General Market  14 — Laundromat  15 — Magic Nails  16 — American General Insura | 2,400 SF<br>3,850 SF<br>4,692 SF<br>33,653 SF<br>1,500 SF<br>1,550 SF<br>nce 1,240 SF |  |