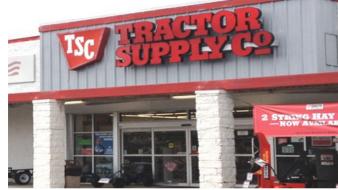

#### PROPERTY HIGHLIGHTS

- Community center located in the heart of Haines City across from Walmart Supercenter.
- **Available Space:** 3,850 SF
- **\*\* Total GLA:** 131,500 SF
- Location: Located on the signalized intersection of US Highway 27 & Old Polk City Road
- Co-Tenants: Join Big Lots, Tractor Supply, Dollar General Market, Hungry Howies, Amscot, Liberty Tax and other local and regional tenants.
- **Traffic Counts: 47,500 ADT**

### **HEART OF FLORIDA SHOPPING CENTER**

35922 Highway 27, Haines City, FL 33844

| ANC2 — Tractor Supply Co.                                                                                                                       | 30,369 SF                                                                             |  |
|-------------------------------------------------------------------------------------------------------------------------------------------------|---------------------------------------------------------------------------------------|--|
| ANC1 — Big Lots                                                                                                                                 | 40,737 SF                                                                             |  |
| 5 — Liberty Tax Services                                                                                                                        | 1,200 SF                                                                              |  |
| 6 — Hungry Howie's Pizza                                                                                                                        | 1,200 SF                                                                              |  |
| 7 — Heartland Healthcare                                                                                                                        | 1,600 SF                                                                              |  |
| 8 — First Wok Restaurant                                                                                                                        | 1,710 SF                                                                              |  |
| 9 — Cora Health Service                                                                                                                         | 2,800 SF                                                                              |  |
| 10 & 11 — T-Mobile                                                                                                                              | 2,400 SF                                                                              |  |
| 12A — AVAILABLE                                                                                                                                 | 3,850 SF                                                                              |  |
| 12B — Dentist                                                                                                                                   | 4,692 SF                                                                              |  |
| 13 — Dollar General Market                                                                                                                      | 33,653 SF                                                                             |  |
| 14 — Laundromat                                                                                                                                 | 1,500 SF                                                                              |  |
| 15 — Magic Nails                                                                                                                                | 1,550 SF                                                                              |  |
| 16 — American General Insurance 1,240 SF                                                                                                        |                                                                                       |  |
| 17 — Amscot                                                                                                                                     | 3,000 SF                                                                              |  |
| 10 & 11 — T-Mobile  12A — AVAILABLE  12B — Dentist  13 — Dollar General Market  14 — Laundromat  15 — Magic Nails  16 — American General Insura | 2,400 SF<br>3,850 SF<br>4,692 SF<br>33,653 SF<br>1,500 SF<br>1,550 SF<br>nce 1,240 SF |  |