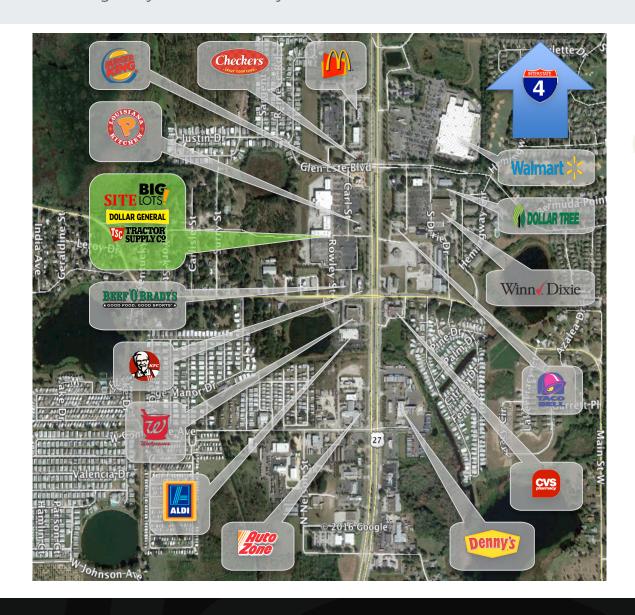

Insurance 1,240 SF                                                                                                        |                                                                                       |  |
| 17 — Amscot                                                                                                                                     | 3,000 SF                                                                              |  |
| 10 & 11 — T-Mobile  12A — AVAILABLE  12B — Dentist  13 — Dollar General Market  14 — Laundromat  15 — Magic Nails  16 — American General Insura | 2,400 SF<br>3,850 SF<br>4,692 SF<br>33,653 SF<br>1,500 SF<br>1,550 SF<br>nce 1,240 SF |  |



# Surrounding Retail

## **HEART OF FLORIDA SHOPPING CENTER**

35922 Highway 27, Haines City, FL 33844