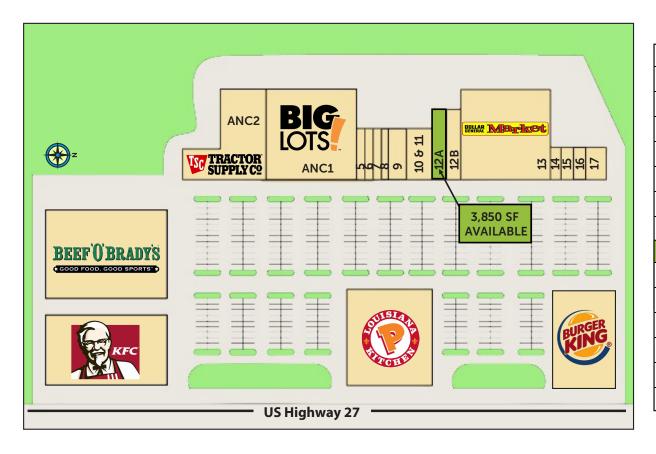

### **HEART OF FLORIDA SHOPPING CENTER**

35922 Highway 27, Haines City, FL 33844

| ANC2 — Tractor Supply Co.                                                                                                                       | 30,369 SF                                                                             |  |
|-------------------------------------------------------------------------------------------------------------------------------------------------|---------------------------------------------------------------------------------------|--|
| ANC1 — Big Lots                                                                                                                                 | 40,737 SF                                                                             |  |
| 5 — Liberty Tax Services                                                                                                                        | 1,200 SF                                                                              |  |
| 6 — Hungry Howie's Pizza                                                                                                                        | 1,200 SF                                                                              |  |
| 7 — Heartland Healthcare                                                                                                                        | 1,600 SF                                                                              |  |
| 8 — First Wok Restaurant                                                                                                                        | 1,710 SF                                                                              |  |
| 9 — Cora Health Service                                                                                                                         | 2,800 SF                                                                              |  |
| 10 & 11 — T-Mobile                                                                                                                              | 2,400 SF                                                                              |  |
| 12A — AVAILABLE                                                                                                                                 | 3,850 SF                                                                              |  |
| 12B — Dentist                                                                                                                                   | 4,692 SF                                                                              |  |
| 13 — Dollar General Market                                                                                                                      | 33,653 SF                                                                             |  |
| 14 — Laundromat                                                                                                                                 | 1,500 SF                                                                              |  |
| 15 — Magic Nails                                                                                                                                | 1,550 SF                                                                              |  |
| 16 — American General Insurance 1,240 SF                                                                                                        |                                                                                       |  |
| 17 — Amscot                                                                                                                                     | 3,000 SF                                                                              |  |
| 10 & 11 — T-Mobile  12A — AVAILABLE  12B — Dentist  13 — Dollar General Market  14 — Laundromat  15 — Magic Nails  16 — American General Insura | 2,400 SF<br>3,850 SF<br>4,692 SF<br>33,653 SF<br>1,500 SF<br>1,550 SF<br>nce 1,240 SF |  |